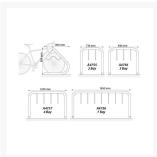

## **Additional Information**

| Bike Rack Type          | Multi-Bay              |
|-------------------------|------------------------|
| Bike Rack Mounting Type | 4 x Bolt Surface Mount |
| Bike Rack Material      | Galvanised Steel       |
| Bike Rack Capacity      | 4-6                    |
| Bike Rack Height        | 850mm                  |
| Bike Rack Width         | 940mm                  |
| Bike Rack Depth         | 800mm                  |