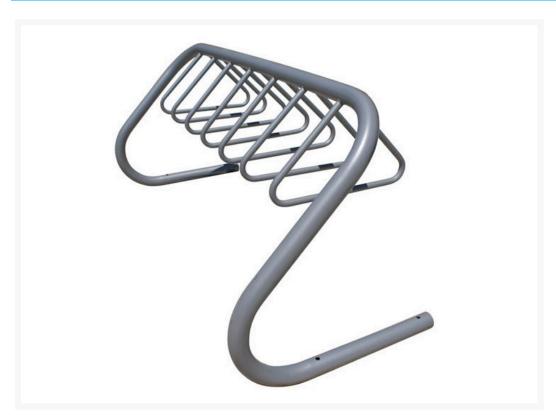

## Bike Rack Coat Hanger Multi-Bay (3 Bay)

## **Description**

This Coat Hanger Multi-Bay Bike Rack is simple to install and can handle the hustle and bustle of multiple users.

- Very easy to install Requires only four expansion bolts.
- Engineered to withstand heavy use.
- Easy to install on most ground surfaces, including concrete, brick and bitumen etc.
- Suitable for public and private areas.
- Designed in accordance with Aus-roads recommendation to allow easy locking.