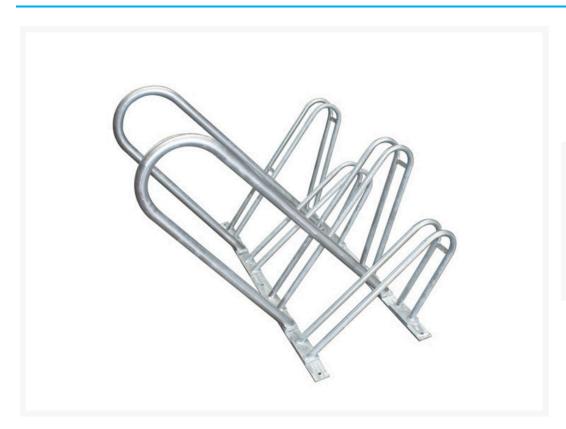

## Bike Rack Cantilevered Multi-bay (4 Bay)

## **Description**

The Cantilevered Multi-Bay Rack simple to install, secure and space-efficient.

- The design allows both the front wheel and frame to be locked for maximum security.
- The cantilever ensures four bikes can easily park in the smallest possible space, without handle-bar or pedal conflict.
- Engineered to withstand heavy use.
- Easy to install on most ground surfaces, including concrete, brick and bitumen etc.
- Suitable for public and private areas.
- Designed in accordance with Aus-roads recommendation to allow easy locking.