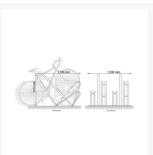

## **Additional Information**

| Bike Rack Type          | Cantilevered Multi-Bay         |
|-------------------------|--------------------------------|
| Bike Rack Mounting Type | 4 x Bolt Surface Mount         |
| Bike Rack Material      | Powder Coated Galvanised Steel |
| Bike Rack Capacity      | 4                              |
| Bike Rack Height        | 910mm                          |
| Bike Rack Width         | 1200mm                         |
| Bike Rack Depth         | 1100mm                         |