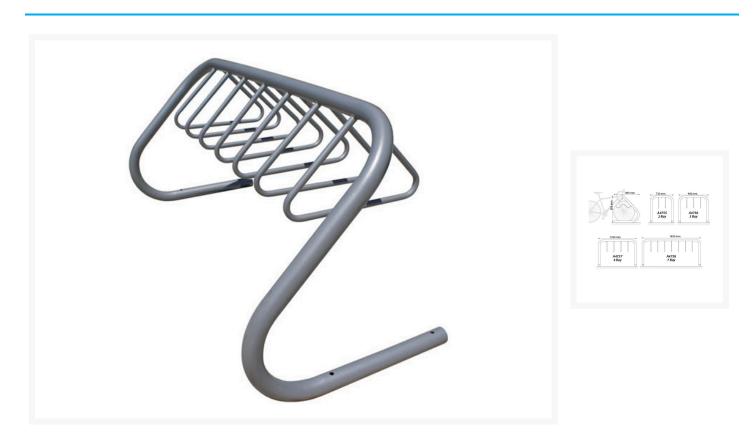

## Description

This Coat Hanger Multi-Bay Bike Rack is simple to install and can handle the hustle and bustle of multiple users.

- Very easy to install Requires only four expansion bolts.
- Engineered to withstand heavy use.
- Easy to install on most ground surfaces, including concrete, brick and bitumen etc.
- Suitable for public and private areas.
- Designed in accordance with Aus-roads recommendation to allow easy locking.

## **Additional Information**

| Bike Rack Type          | Multi-Bay              |
|-------------------------|------------------------|
| Bike Rack Mounting Type | 4 x Bolt Surface Mount |
| Bike Rack Material      | Galvanised Steel       |
| Bike Rack Capacity      | 5-7                    |
| Bike Rack Height        | 850mm                  |
| Bike Rack Width         | 1200mm                 |
| Bike Rack Depth         | 800mm                  |