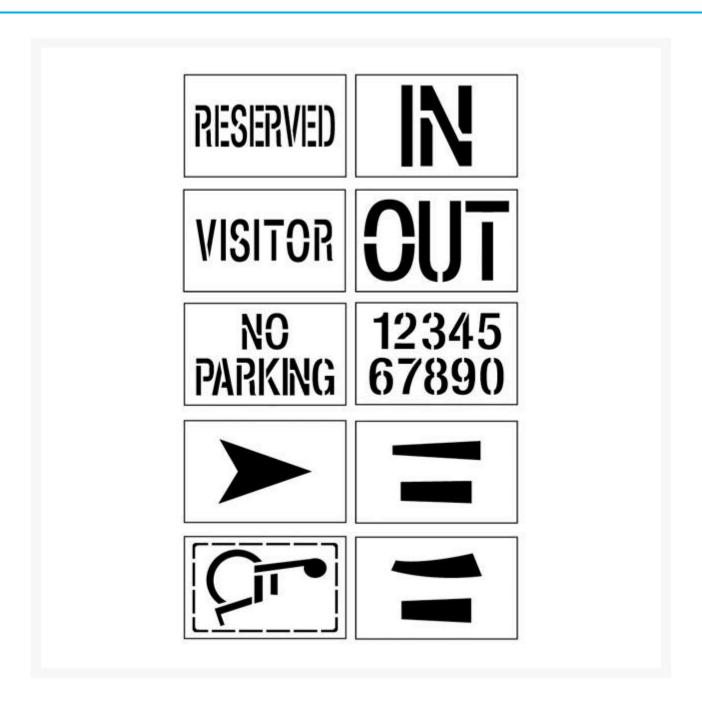

Pack Contains the following stencil legends:

| Stencil Legends    | Letter/Graphic Dimensions |
|--------------------|---------------------------|
| RESERVED           | 255mm                     |
| VISITOR            | 315mm                     |
| NO PARKING         | 225mm                     |
| IN                 | 480mm                     |
| OUT                | 480mm                     |
| Numbers 0-9        | 295mm                     |
| Arrow Graphic      | 540mm x 390mm             |
| Accessible Graphic | 870mm x 475mm             |
| Thick Lines        | 410mm x 135mm             |
| Thin Lines         | 510mm x 110mm             |