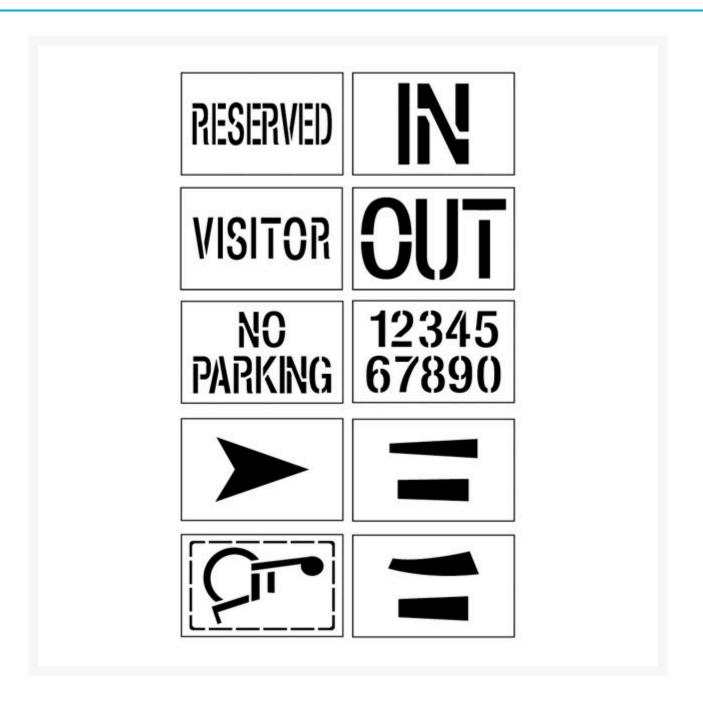

Pack Contains the following stencil legends:

| Stencil Legends    | Letter/Graphic Dimensions |
|--------------------|---------------------------|
| RESERVED           | 255mm                     |
| VISITOR            | 315mm                     |
| NO PARKING         | 225mm                     |
| IN                 | 480mm                     |
| OUT                | 480mm                     |
| Numbers 0-9        | 295mm                     |
| Arrow Graphic      | 540mm x 390mm             |
| Accessible Graphic | 870mm x 475mm             |
| Thick Lines        | 410mm x 135mm             |
| Thin Lines         | 510mm x 110mm             |