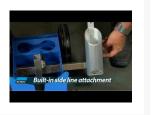

## **Description**

Our ultimate line marking machine handles every situation with ease, including tight spaces and close proximity to walls.

- Detachable handle can even be removed and used for spot marking.
- Handles a variety of line widths between 60mm and 100mm.
- Comes with convenient built-in storage for 5 paint cans so you will never run out in the middle of a job.
- Australia's top of the line marking machine.
- Heavy duty all steel construction.
- Built-in sideline attachment and adjustable line widths.