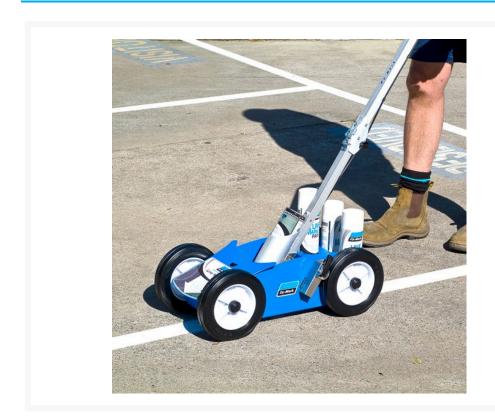

## **Description**

Our ultimate line marking machine handles every situation with ease, including tight spaces and close proximity to walls.

- Detachable handle can even be removed and used for spot marking.
- Handles a variety of line widths between 60mm and 100mm.
- Comes with convenient built-in storage for 5 paint cans so you will never run out in the middle of a job.
- Australia's top of the line marking machine.
- Heavy duty all steel construction.
- Built-in sideline attachment and adjustable line widths.