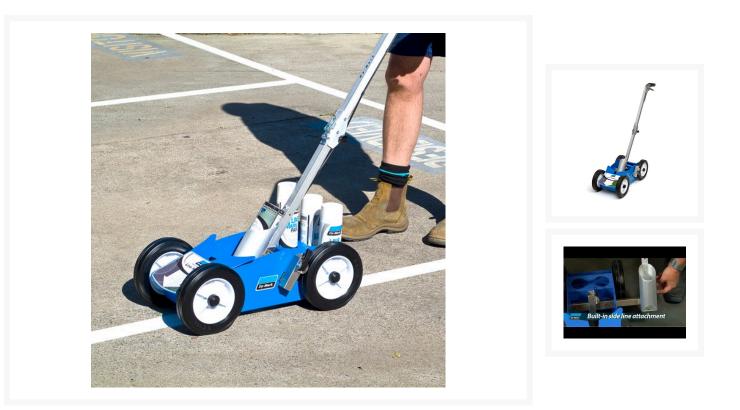

## Description

Our ultimate line marking machine handles every situation with ease, including tight spaces and close proximity to walls.

- Detachable handle can even be removed and used for spot marking.
- Handles a variety of line widths between 60mm and 100mm.
- Comes with convenient built-in storage for 5 paint cans so you will never run out in the middle of a job.
- Australia's top of the line marking machine.
- Heavy duty all steel construction.
- Built-in sideline attachment and adjustable line widths.