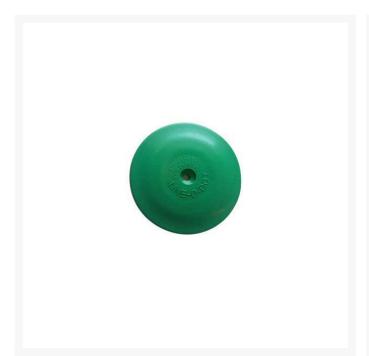

## **Description**

These Marking Dots offer great permanent or temporary marking for any application that requires durable marked lines.

- They are perfect as line marking for car park spaces.
- Can be used on grass, bitumen seal, road base, compacted gravel, hot mix and concrete surfaces.
- Guaranteed to outlast paint markings on permanent surfaces by at least 8 times.
- No special expertise or machinery is required to use and place.
- Choose fixing Spike or Glue down, depending on the application surface. All Marking Dots include centre hole.
- Note: Glue not provided for glue down application. Glue Installation Kit is available separately.
- Spike measures: 125mm.
- Marker Diameter: 100mm.

## **Product Options**

| Marking Dot Colour: | Green                |
|---------------------|----------------------|
|                     | D- 1                 |
|                     | Red                  |
|                     | White                |
|                     | White                |
|                     | Yellow               |
|                     |                      |
| Marking Dot Fixing: | No Spike (Glue Down) |
|                     | With Spike           |
|                     | With Spike           |