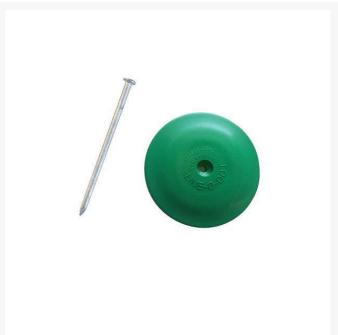

## **Description**

These Marking Dots offer great permanent or temporary marking for any application that requires durable marked lines.

- They are perfect as line marking for car park spaces.
- Can be used on grass, bitumen seal, road base, compacted gravel, hot mix and concrete surfaces.
- Guaranteed to outlast paint markings on permanent surfaces by at least 8 times.
- No special expertise or machinery is required to use and place.
- Choose fixing Spike or Glue down, depending on the application surface. All Marking Dots include centre hole.
- Note: Glue not provided for glue down application. Glue Installation Kit is available separately.
- Spike measures: 125mm.
- Marker Diameter: 100mm.

## **Product Options**

| Marking Dot Colour: | Green                |
|---------------------|----------------------|
|                     | D- 1                 |
|                     | Red                  |
|                     | White                |
|                     | White                |
|                     | Yellow               |
|                     |                      |
| Marking Dot Fixing: | No Spike (Glue Down) |
|                     | With Spike           |
|                     | With Spike           |