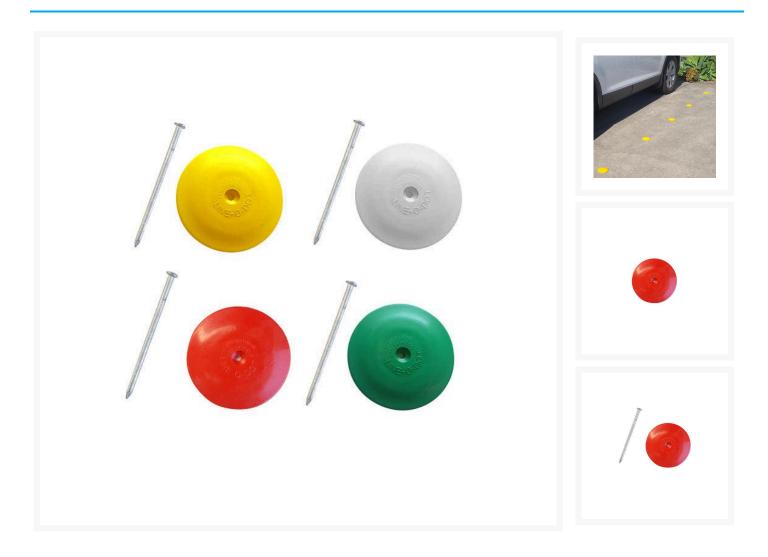

## **Description**

These Marking Dots offer great permanent or temporary marking for any application that requires durable marked lines.

- They are perfect as line marking for car park spaces.
- Can be used on grass, bitumen seal, road base, compacted gravel, hot mix and concrete surfaces.
- Guaranteed to outlast paint markings on permanent surfaces by at least 8 times.
- No special expertise or machinery is required to use and place.
- Choose fixing Spike or Glue down, depending on the application surface. All Marking Dots include centre hole.
- Note: Glue not provided for glue down application. Glue Installation Kit is available separately.
- Spike measures: 125mm.
- Marker Diameter: 100mm.

## **Product Options**

| Marking Dot Colour: | Green                |
|---------------------|----------------------|
|                     | D- 1                 |
|                     | Red                  |
|                     | White                |
|                     | White                |
|                     | Yellow               |
|                     |                      |
| Marking Dot Fixing: | No Spike (Glue Down) |
|                     | With Spike           |
|                     | With Spike           |