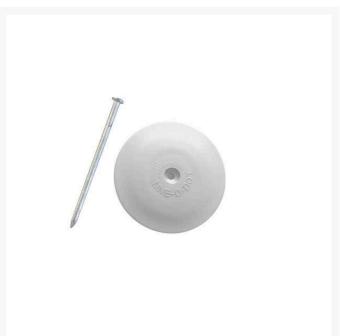

## **Description**

These Marking Dots offer great permanent or temporary marking for any application that requires durable marked lines.

- They are perfect as line marking for car park spaces.
- Can be used on grass, bitumen seal, road base, compacted gravel, hot mix and concrete surfaces.
- Guaranteed to outlast paint markings on permanent surfaces by at least 8 times.
- No special expertise or machinery is required to use and place.
- Choose fixing Spike or Glue down, depending on the application surface. All Marking Dots include centre hole.
- Note: Glue not provided for glue down application. Glue Installation Kit is available separately.
- Spike measures: 125mm.
- Marker Diameter: 100mm.

## **Product Options**

| Marking Dot Colour: | Green                |
|---------------------|----------------------|
|                     | D- 1                 |
|                     | Red                  |
|                     | White                |
|                     | White                |
|                     | Yellow               |
|                     |                      |
| Marking Dot Fixing: | No Spike (Glue Down) |
|                     | With Spike           |
|                     | With Spike           |