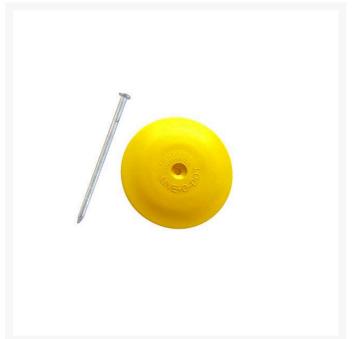

## **Description**

These Marking Dots offer great permanent or temporary marking for any application that requires durable marked lines.

- They are perfect as line marking for car park spaces.
- Can be used on grass, bitumen seal, road base, compacted gravel, hot mix and concrete surfaces.
- Guaranteed to outlast paint markings on permanent surfaces by at least 8 times.
- No special expertise or machinery is required to use and place.
- Choose fixing Spike or Glue down, depending on the application surface. All Marking Dots include centre hole.
- Note: Glue not provided for glue down application. Glue Installation Kit is available separately.
- Spike measures: 125mm.
- Marker Diameter: 100mm.

## **Product Options**

| Marking Dot Colour: | Green                |
|---------------------|----------------------|
|                     | D- 1                 |
|                     | Red                  |
|                     | White                |
|                     | White                |
|                     | Yellow               |
|                     |                      |
| Marking Dot Fixing: | No Spike (Glue Down) |
|                     | With Spike           |
|                     | With Spike           |