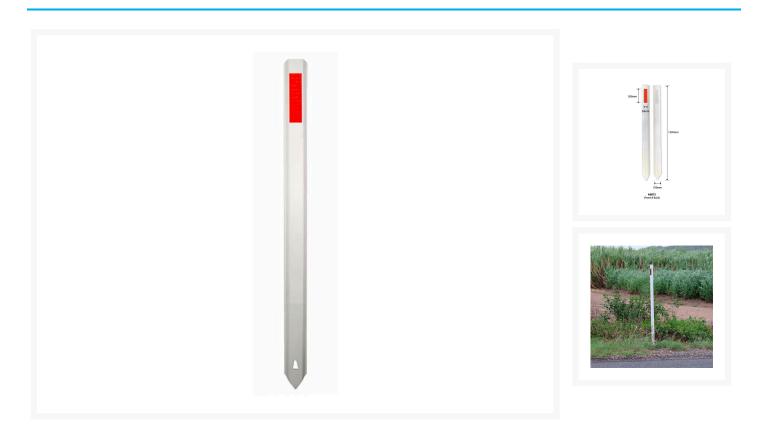

## **Description**

This white PVC Guide Post is ideal for both day and night applications and is the preferred choice of Australian Civil & Construction Engineers.

- White PVC Guide Posts are made 1350mm tall and from 3mm thick heavy-duty, flexible PVC.
- Ideal for the harsh Australian sun, they contain a UV absorber which protects them from direct sunlight.
- PVC Guide Posts are designed for premium night time, low light visibility.
- Equipped with 3M™ Class 1A reflective vinyl decals.
- Specified by various State Road Authorities across Australia.
- Post Colour: White
- Reflector Colour: White reflector on the front side and red reflector on the reverse side.
- Guide Post DImensions:

Height: 1350mm x Width: 100mm x Depth: 3mm

• Reflector Dimensions: Width: 50mm x Height: 200mm