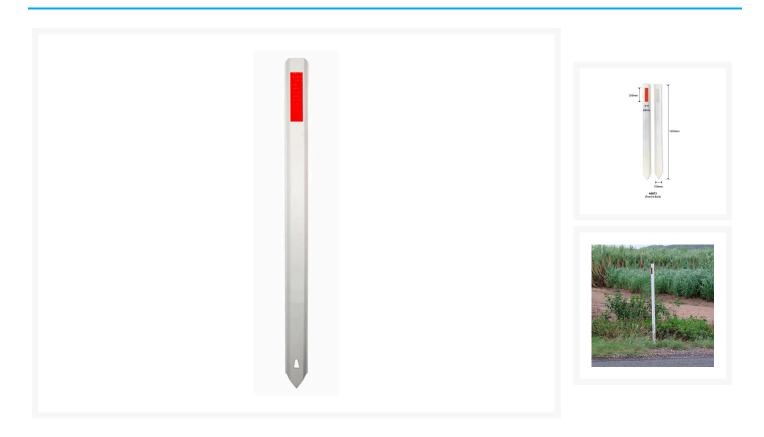

## **Description**

This white PVC Guide Post is ideal for both day and night applications and is the preferred choice of Australian Civil & Construction Engineers.

- White PVC Guide Posts are made 1350mm tall and from 3mm thick heavy-duty, flexible PVC.
- Ideal for the harsh Australian sun, they contain a UV absorber which protects them from direct sunlight.
- PVC Guide Posts are designed for premium night time, low light visibility.
- Equipped with 3M™ Class 1A reflective vinyl decals.
- Specified by various State Road Authorities across Australia.
- Post Colour: White
- Reflector Colour: White reflector on the front side and red reflector on the reverse side.
- Guide Post DImensions:

Height: 1350mm x Width: 100mm x Depth: 3mm

• Reflector Dimensions: Width: 50mm x Height: 200mm