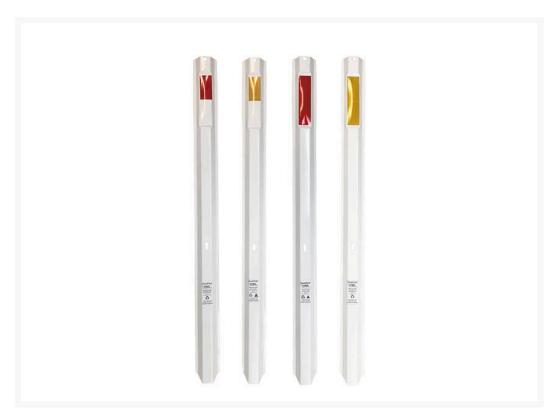

## **Description**

These lightweight Steel Guide Posts are perfectly suited to rural, regional or urban environments.

- Steel Guide Posts are manufactured from 1.6mm steel.
- Length: 1.35m in length.
- Suitable for soft and medium soil types and ideal for low to medium impact areas.
- Exceeds Australian Standards as well as being approved and accepted in various States and Territories in Australia.
- Lightweight and easy to install using the Steel Guide Post manual install driver.
- Delineator width: all 50mm wide.
- Delineators length: 100mm or 200mm.
- Delineators colour: Red/white (one either side) or Amber.
- All posts are white, and a white safety cap A4940 is also available.
- Made in Australia