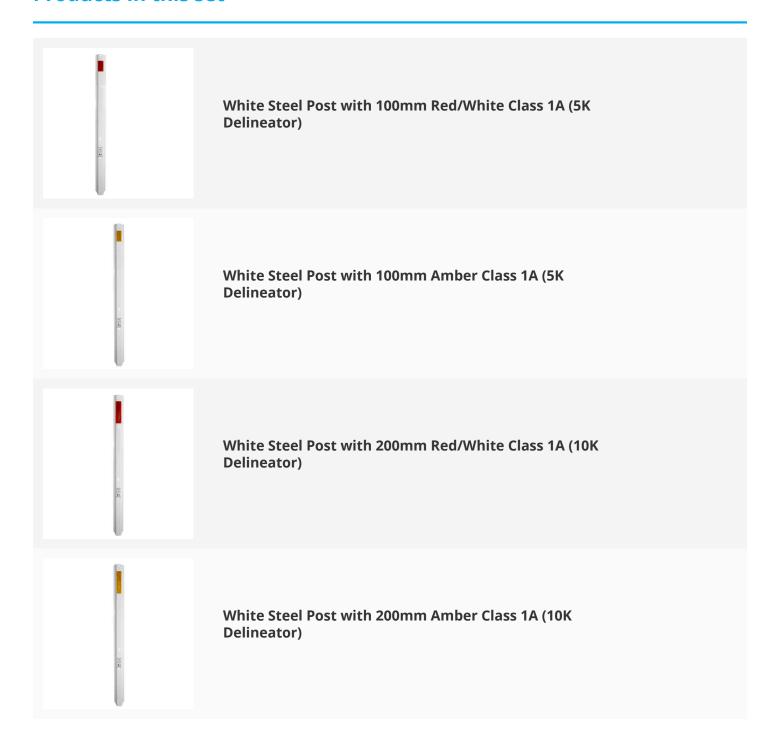

## **Steel Guide Post**

## **Product Images**





## **Description**

These lightweight Steel Guide Posts are perfectly suited to rural, regional or urban environments.

- Steel Guide Posts are manufactured from 1.6mm steel.
- Length: 1.35m in length.
- Suitable for soft and medium soil types and ideal for low to medium impact areas.
- Exceeds Australian Standards as well as being approved and accepted in various States and Territories in Australia.
- Lightweight and easy to install using the Steel Guide Post manual install driver.
- Delineator width: all 50mm wide.
- Delineators length: 100mm or 200mm.
- Delineators colour: Red/white (one either side) or Amber.
- All posts are white, and a white safety cap A4940 is also available.
- Made in Australia

## **Products in this set**



10/5/25