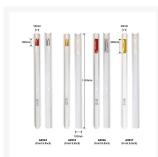

## **Description**

These lightweight Steel Guide Posts are perfectly suited to rural, regional or urban environments.

- Steel Guide Posts are manufactured from 1.6mm steel.
- Length: 1.35m in length.
- Suitable for soft and medium soil types and ideal for low to medium impact areas.
- Exceeds Australian Standards as well as being approved and accepted in various States and Territories in Australia.
- Lightweight and easy to install using the Steel Guide Post manual install driver.
- Delineator width: all 50mm wide.
- Delineators length: 100mm or 200mm.
- Delineators colour: Red/white (one either side) or Amber.
- All posts are white, and a white safety cap A4940 is also available.
- Made in Australia