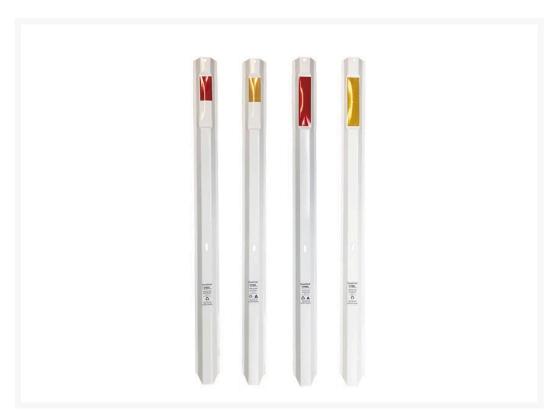

## **Description**

These lightweight Steel Guide Posts are perfectly suited to rural, regional or urban environments.

- Steel Guide Posts are manufactured from 1.6mm steel.
- Length: 1.35m in length.
- Suitable for soft and medium soil types and ideal for low to medium impact areas.
- Exceeds Australian Standards as well as being approved and accepted in various States and Territories in Australia.
- Lightweight and easy to install using the Steel Guide Post manual install driver.
- Delineator width: all 50mm wide.
- Delineators length: 100mm or 200mm.
- Delineators colour: Red/white (one either side) or Amber.
- All posts are white, and a white safety cap A4940 is also available.
- Made in Australia