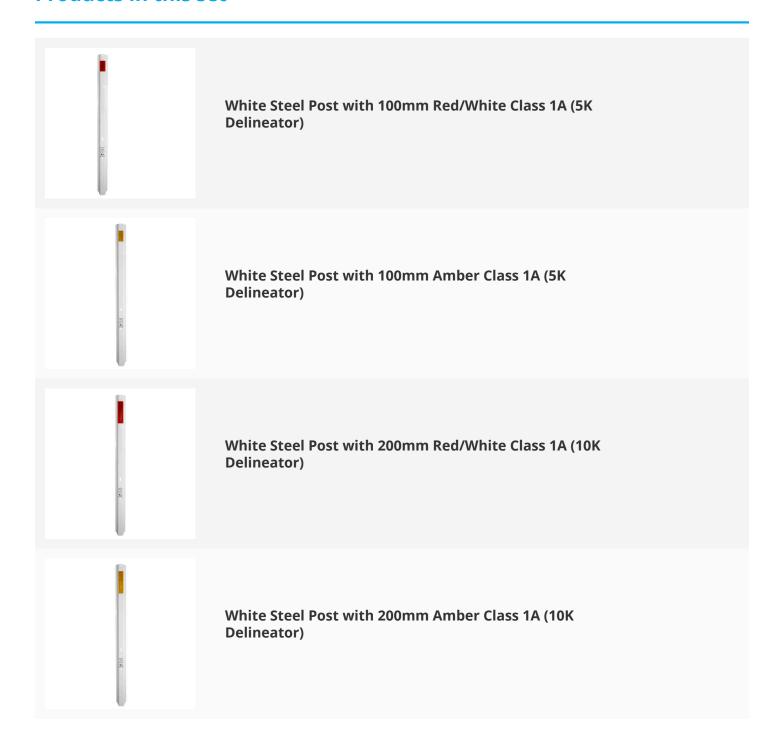

## **Steel Guide Post**

## **Product Images**





## **Description**

These lightweight Steel Guide Posts are perfectly suited to rural, regional or urban environments.

- Steel Guide Posts are manufactured from 1.6mm steel.
- Length: 1.35m in length.
- Suitable for soft and medium soil types and ideal for low to medium impact areas.
- Exceeds Australian Standards as well as being approved and accepted in various States and Territories in Australia.
- Lightweight and easy to install using the Steel Guide Post manual install driver.
- Delineator width: all 50mm wide.
- Delineators length: 100mm or 200mm.
- Delineators colour: Red/white (one either side) or Amber.
- All posts are white, and a white safety cap A4940 is also available.
- Made in Australia

## **Products in this set**



2