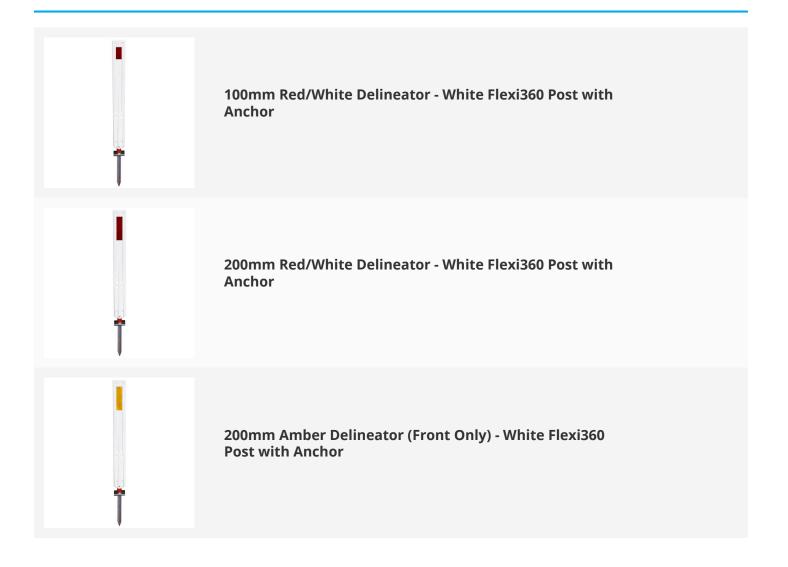

## **Products in this set**

<sup>\*100</sup>mm (5k) and 200mm (10k) delineator size options are available to suit the State or Territory of installation and/or the intended use, road type or location.