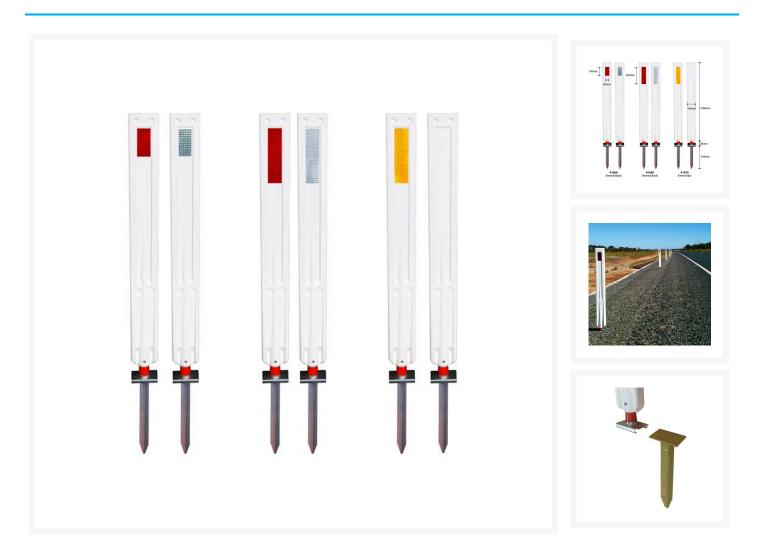

## **Description**

Flexi360 Guide Post System with an In-ground Drivable Anchor is the World's Premium Guide Post System.

- 1000mm long white HDPE post.
- Mounted on patented 350mm drivable anchor and flexible base.
- 360-degree flexibility allows use in high, medium and low impact zones.

- Exceeds Australian Standards and is approved and accepted in all States and Territories in Australia.
- Can be used in rural, regional or urban environments.
- Lightweight and easy to install using the Flexi360 Guide Post Manual Install Driver & Clamping Tool.
- Delineator width: 50mm.
- Delineator length: Choose between 100mm (5k) or 200mm (10k).
- Delineators class: Retroreflective Class 1A.
- **Red/White delineators:** Red on one side of the post and White on the other side, as per Australian Standard specifications.
- Amber delineators: Amber on front side of the post only.
- Made in Australia