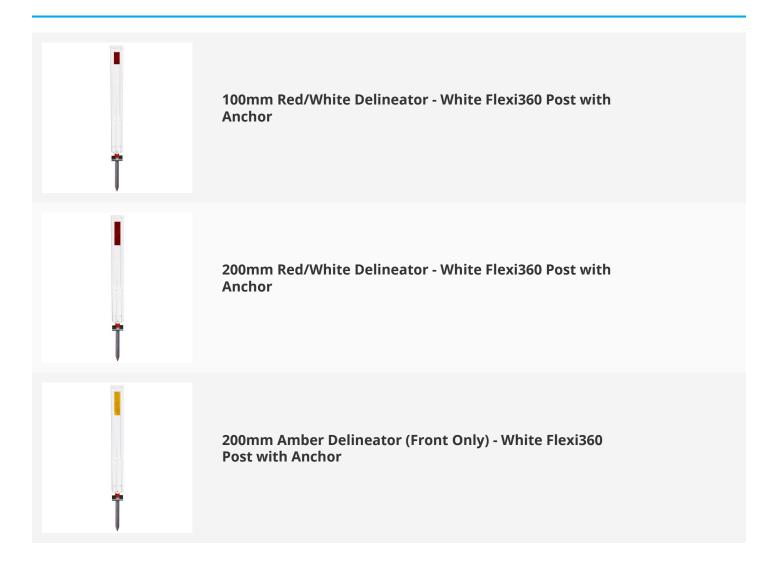

## **Products in this set**

<sup>\*100</sup>mm (5k) and 200mm (10k) delineator size options are available to suit the State or Territory of installation and/or the intended use, road type or location.