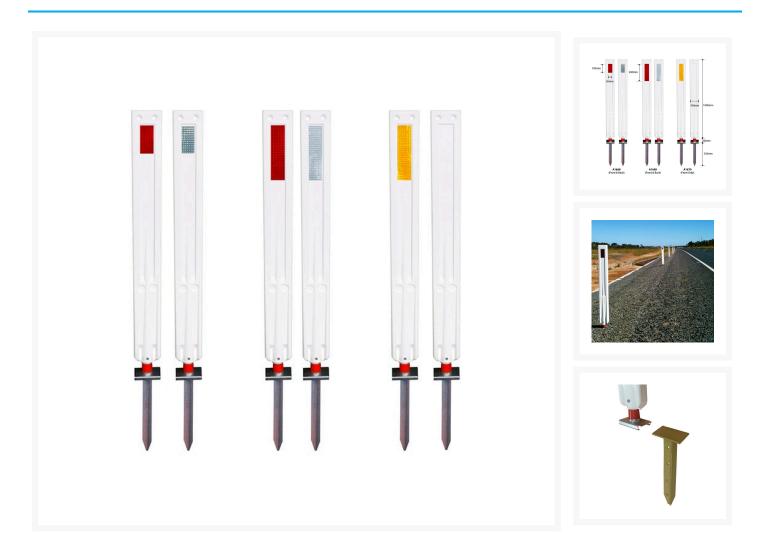

## **Description**

Flexi360 Guide Post System with an In-ground Drivable Anchor is the World's Premium Guide Post System.

- 1000mm long white HDPE post.
- Mounted on patented 350mm drivable anchor and flexible base.
- 360-degree flexibility allows use in high, medium and low impact zones.

- Exceeds Australian Standards and is approved and accepted in all States and Territories in Australia.
- Can be used in rural, regional or urban environments.
- Lightweight and easy to install using the Flexi360 Guide Post Manual Install Driver & Clamping Tool.
- Delineator width: 50mm.
- Delineator length: Choose between 100mm (5k) or 200mm (10k).
- Delineators class: Retroreflective Class 1A.
- **Red/White delineators:** Red on one side of the post and White on the other side, as per Australian Standard specifications.
- Amber delineators: Amber on front side of the post only.
- Made in Australia