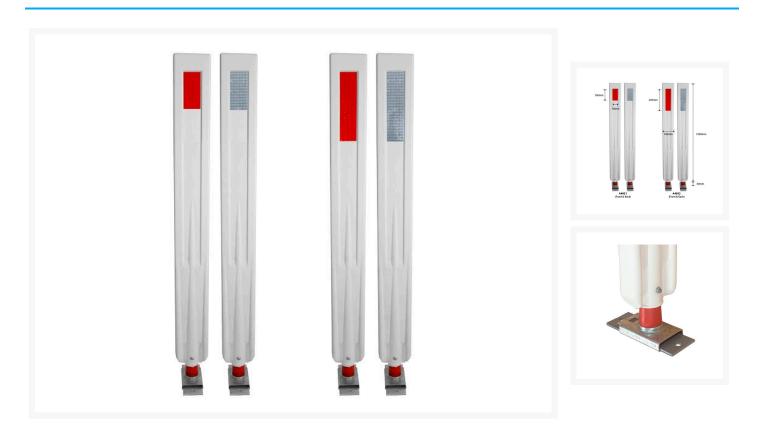

## **Description**

The Flexi360 Guide Post System with surface mounted base plate offers the World's Premium Guide Post System.

- 1000mm long white HDPE post.
- Flexible base surface mounted.
- 360-degree flexibility allows use in high, medium and low impact zones.
- Exceeds Australian Standard AS 1906.1-2007 and is approved and accepted in all Australian States and Territories.
- Can be used in rural, regional or urban environments.
- Lightweight and easy to install using the Flexi360 Guide Post Manual Install Driver & Clamping Tool.
- Delineator width: 50mm.

- Delineator length: Choose between 100mm (5k) or 200mm (10k).
- Delineator class: Retroreflective Class 1A.
- Delineator colours: Red on one side and White on the other side as per Australian Standard specifications.
- Made in Australia

## **Products in this set**

<sup>\*100</sup>mm (5k) and 200mm (10k) delineator size options are available to suit the State or Territory of installation and/or the intended use, road type or location.