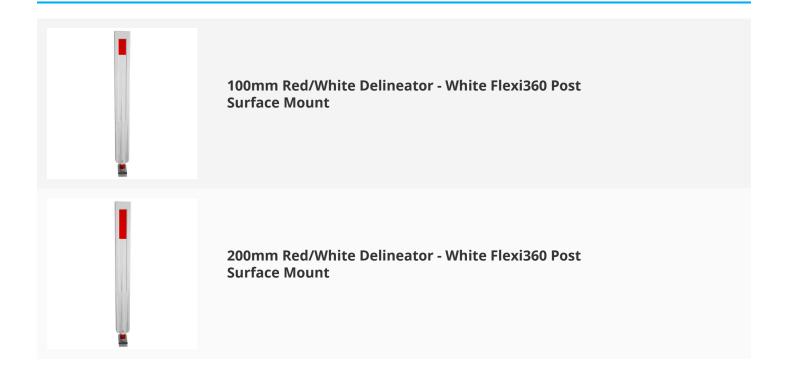

- Delineator length: Choose between 100mm (5k) or 200mm (10k).
- Delineator class: Retroreflective Class 1A.
- Delineator colours: Red on one side and White on the other side as per Australian Standard specifications.
- Made in Australia

## **Products in this set**

<sup>\*100</sup>mm (5k) and 200mm (10k) delineator size options are available to suit the State or Territory of installation and/or the intended use, road type or location.