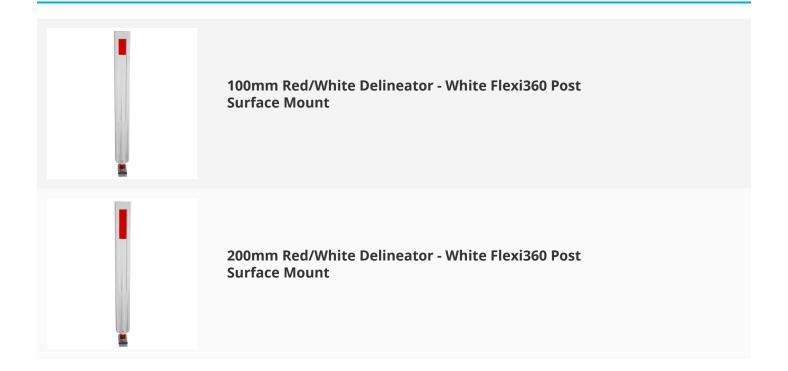

- Delineator length: Choose between 100mm (5k) or 200mm (10k).
- Delineator class: Retroreflective Class 1A.
- Delineator colours: Red on one side and White on the other side as per Australian Standard specifications.
- Made in Australia

## **Products in this set**

<sup>\*100</sup>mm (5k) and 200mm (10k) delineator size options are available to suit the State or Territory of installation and/or the intended use, road type or location.