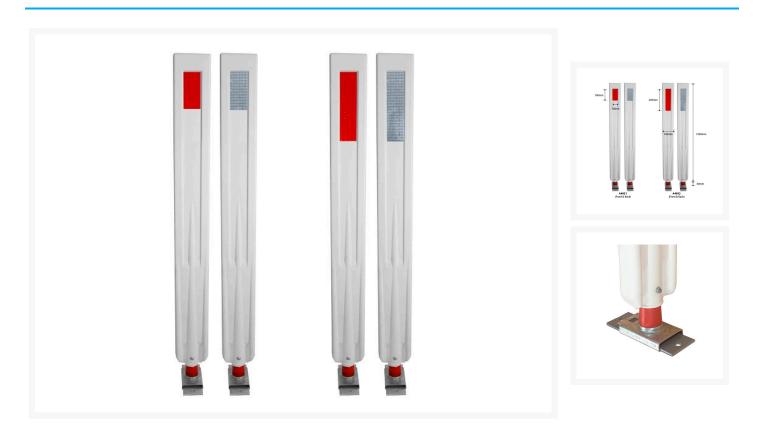

## **Description**

The Flexi360 Guide Post System with surface mounted base plate offers the World's Premium Guide Post System.

- 1000mm long white HDPE post.
- Flexible base surface mounted.
- 360-degree flexibility allows use in high, medium and low impact zones.
- Exceeds Australian Standard AS 1906.1-2007 and is approved and accepted in all Australian States and Territories.
- Can be used in rural, regional or urban environments.
- Lightweight and easy to install using the Flexi360 Guide Post Manual Install Driver & Clamping Tool.
- Delineator width: 50mm.

- Delineator length: Choose between 100mm (5k) or 200mm (10k).
- Delineator class: Retroreflective Class 1A.
- Delineator colours: Red on one side and White on the other side as per Australian Standard specifications.
- Made in Australia

## **Products in this set**

<sup>\*100</sup>mm (5k) and 200mm (10k) delineator size options are available to suit the State or Territory of installation and/or the intended use, road type or location.