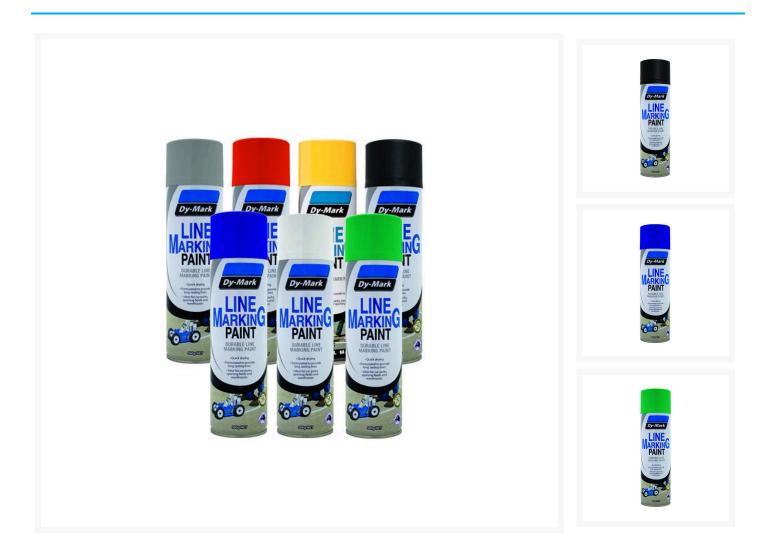

#### **Product Images**

## Description

Durable line marking paint specially formulated to provide long lasting lines, ideal for extreme Australian conditions.

- Toluene-free formula.
- Available in 8 colours in 500g cans.
- UV resistant and fast drying acrylic paints.
- Provide up to 120 meters of top quality lines.
- This product is suitable only for our Line Master Line Marking Machine.
- Ideal for marking out car parks, factories, warehouses, sporting fields and courts.

# **Product Options**

| Paint Colours: | Black  |
|----------------|--------|
|                | Blue   |
|                | Green  |
|                | Grey   |
|                | Orange |
|                | Red    |
|                | White  |
|                | Yellow |