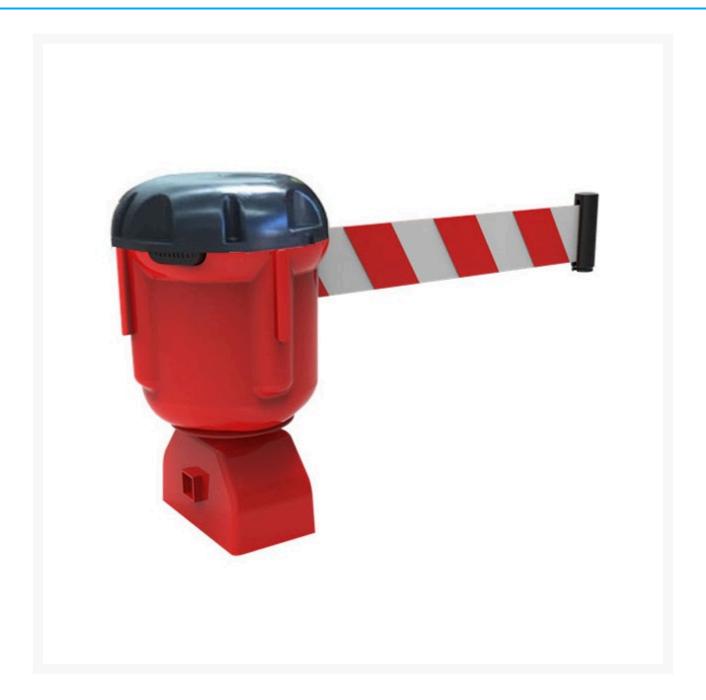

## **Product Images**

1

## **Description**

The perfect instant barrier to place on top of your T-Top Bollard. These retractable T-Top Bollard barriers are extremely tough and can be used extensively in both indoor and outdoor environments. Each tape unit is expandable to 9m in length and is 50mm wide. Easy to install to <u>most</u> standard T-Top Bollards with no tools required. Manufactured using injection moulded, heavy-duty polypropylene material, they are solvent, corrosion, and chemical resistant and are UV rated for indoor & outdoor durability.