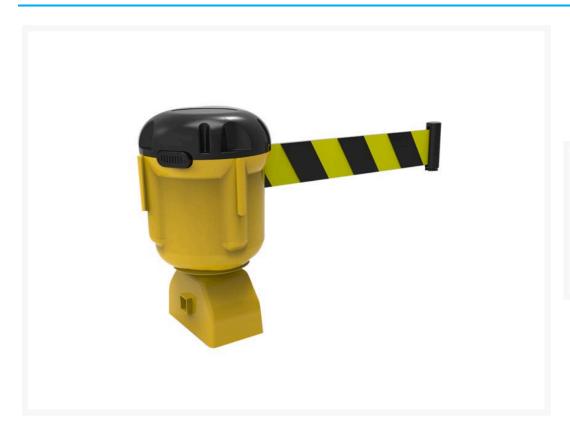

## **Description**

The perfect instant barrier to place on top of your T-Top Bollard. These retractable T-Top Bollard barriers are extremely tough and can be used extensively in both indoor and outdoor environments. Each tape unit is expandable to 9m in length and is 50mm wide. Easy to install to <u>most</u> standard T-Top Bollard with no tools required. Manufactured using injection moulded, heavy-duty polypropylene material, they are solvent, corrosion, and chemical resistant and are UV rated for indoor & outdoor durability.

- **T-Top Bollard Mount:** 2 x Retractable T-Top Bollard Barriers are required to create a barrier.
- **Wall Mount:** 1 x Retractable T-Top Bollard Barrier, 1 x A5206 Wall Mount Receptacle are required to create a barrier.
- Note: The T-Top Bollard Barrier is designed to suit most T-Top Bollards on the market. Due to the many designs and global manufacturers this may not suit all. We also recommend screwing the unit to the T-