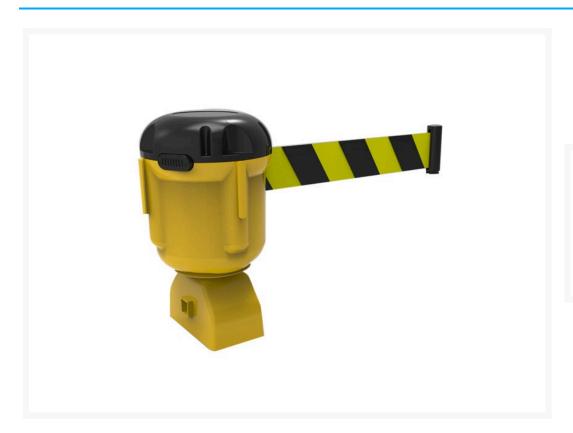

## Retractable T Top Bollard Barrier Yellow/Black

## **Description**

The perfect instant barrier to place on top of your T-Top Bollard. These retractable T-Top Bollard barriers are extremely tough and can be used extensively in both indoor and outdoor environments. Each tape unit is expandable to 9m in length and is 50mm wide. Easy to install to <u>most</u> standard T-Top Bollard with no tools required. Manufactured using injection moulded, heavy-duty polypropylene material, they are solvent, corrosion, and chemical resistant and are UV rated for indoor & outdoor durability.