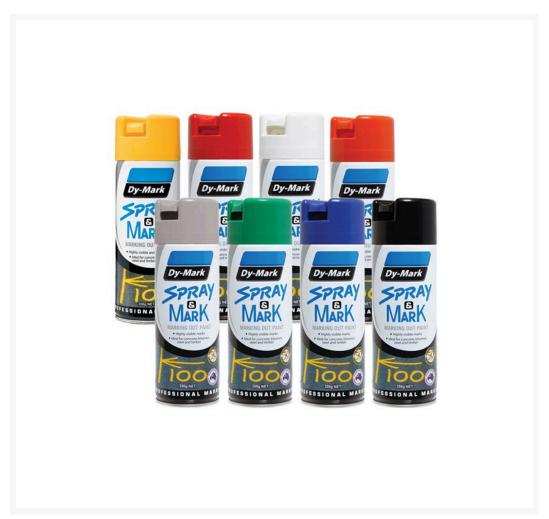

### **Product Images**

1

#### **Description**

Dy-Mark Spray and Mark Paint is a premium marking out paint which provides professional spot and line marking results for any temporary job.

- Toluene-free formula.
- High opacity, high quality, true colour pigment loading.
- Applications include construction, landscaping, civil works and surveying.
- Unique spray pattern specifically designed for spot marking as well as "writing" applications
- Tailor made to suit our Two Wheel Marking Wand.
- Rated to last up to 3 months in outdoor conditions.
- Available in eight colours and all cans are 350g.

## **Product Options**

| Paint Colours: | Black  |
|----------------|--------|
|                | Blue   |
|                | Green  |
|                | Grey   |
|                | Orange |
|                | Red    |
|                | White  |
|                | Yellow |