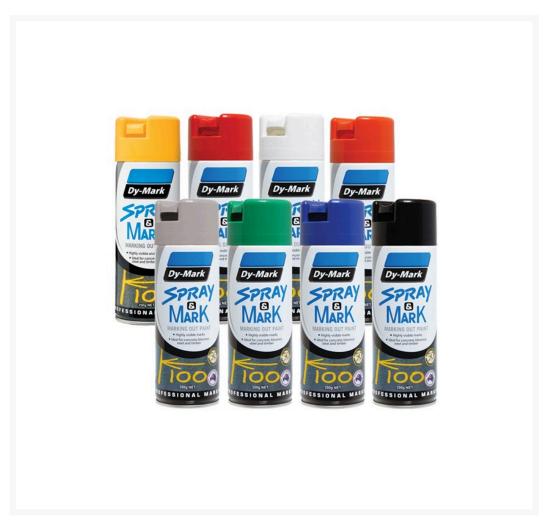

### **Product Images**

1

#### **Description**

Dy-Mark Spray and Mark Paint is a premium marking out paint which provides professional spot and line marking results for any temporary job.

- Toluene-free formula.
- High opacity, high quality, true colour pigment loading.
- Applications include construction, landscaping, civil works and surveying.
- Unique spray pattern specifically designed for spot marking as well as "writing" applications
- Tailor made to suit our Two Wheel Marking Wand.
- Rated to last up to 3 months in outdoor conditions.
- Available in eight colours and all cans are 350g.

## **Product Options**

| Paint Colours: | Black  |
|----------------|--------|
|                | Blue   |
|                | Green  |
|                | Grey   |
|                | Orange |
|                | Red    |
|                | White  |
|                | Yellow |