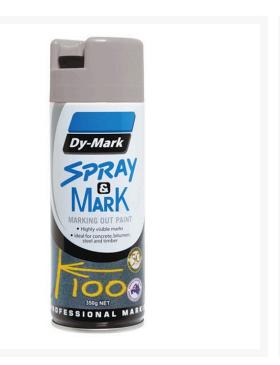

### **Product Images**

1

#### **Description**

Dy-Mark Spray and Mark Paint is a premium marking out paint which provides professional spot and line marking results for any temporary job.

- Toluene-free formula.
- High opacity, high quality, true colour pigment loading.
- Applications include construction, landscaping, civil works and surveying.
- Unique spray pattern specifically designed for spot marking as well as "writing" applications
- Tailor made to suit our Two Wheel Marking Wand.
- Rated to last up to 3 months in outdoor conditions.
- Available in eight colours and all cans are 350g.

## **Product Options**

| Paint Colours: | Black  |
|----------------|--------|
|                | Blue   |
|                | Green  |
|                | Grey   |
|                | Orange |
|                | Red    |
|                | White  |
|                | Yellow |