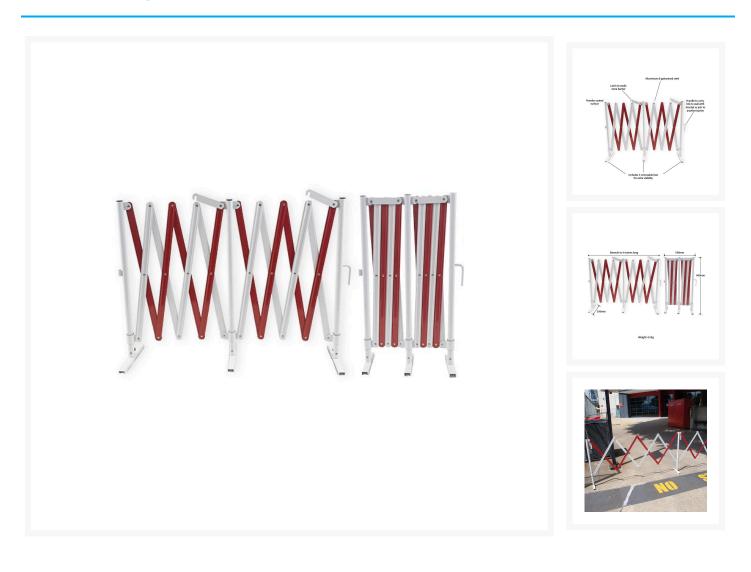

## Description

This popular 4m Aluminium Expanding Barrier has quality components built to last. It is suitable for many applications throughout your facility.

Product notes:

• Manufactured using quality lightweight aluminium for stronger durability.

- The new and improved Aluminium Expanding Barrier expands up to 4 meters.
- Includes additional feet for extra stability.
- Designed for compact easy storage and handling.
- Extremely easy to set up and simple to set up and use.
- They are also powder coated in three popular colour combinations: Black and Yellow, Red and White, and Black and Orange to suit any requirements.
- Expands up to 4 meters.
- Lightweight at only 6.5kg.
- Dimensions when closed: 910(H) x 300(W) x 540(D)mm.
- Aluminium & galvanised steel for a maintenance-free, long-lasting product.

## **Additional Information**

| Colour         | Red/White                   |
|----------------|-----------------------------|
| Barrier Length | 300mm Expands up to 4metres |
| Barrier Width  | 540mm                       |
| Barrier Height | 910mm                       |
| Barrier Weight | 6.5kg                       |