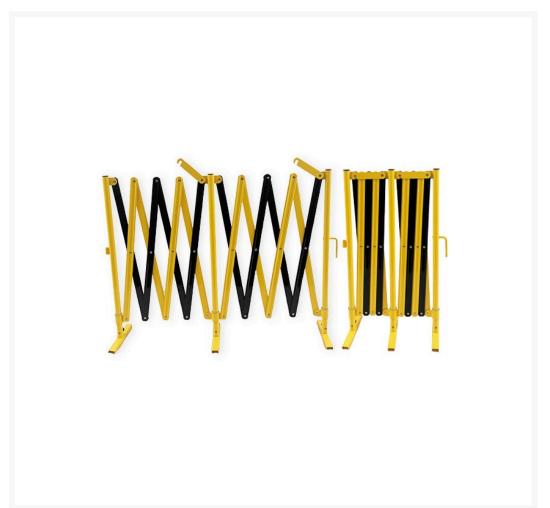

### **Description**

This popular 4m Aluminium Expanding Barrier has quality components built to last. It is suitable for many applications throughout your facility.

#### Product notes:

- Manufactured using quality lightweight aluminium for stronger durability.
- The new and improved Aluminium Expanding Barrier expands up to 4 meters.
- Includes additional feet for extra stability.
- Designed for compact easy storage and handling.
- Extremely easy to set up and simple to set up and use.
- They are also powder coated in three popular colour combinations: Black and Yellow, Red and White, and Black and Orange to suit any requirements.
- Expands up to 4 meters.
- Lightweight at only 6.5kg.
- Dimensions when closed: 910(H) x 300(W) x 540(D)mm.
- Aluminium & galvanised steel for a maintenance-free, long-lasting product.