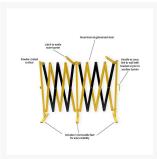

#### Product notes:

- Manufactured using quality lightweight aluminium for stronger durability.
- The new and improved Aluminium Expanding Barrier expands up to 4 meters.
- Includes additional feet for extra stability.
- Designed for compact easy storage and handling.
- Extremely easy to set up and simple to set up and use.
- They are also powder coated in three popular colour combinations: Black and Yellow, Red and White, and Black and Orange to suit any requirements.
- Expands up to 4 meters.
- Lightweight at only 6.5kg.
- Dimensions when closed: 910(H) x 300(W) x 540(D)mm.
- Aluminium & galvanised steel for a maintenance-free, long-lasting product.

## **Additional Information**

| Colour         | Yellow/Black                |
|----------------|-----------------------------|
| Barrier Length | 300mm Expands up to 4metres |
| Barrier Width  | 540mm                       |
| Barrier Height | 910mm                       |
| Barrier Weight | 6.5kg                       |