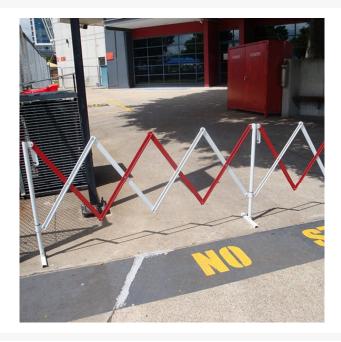

# 4m Aluminium Expanding Barrier Black/Yellow

### **Description**

This popular 4m Aluminium Expanding Barrier has quality components built to last. It is suitable for many applications throughout your facility.

#### Product notes:

- Manufactured using quality lightweight aluminium for stronger durability.
- The new and improved Aluminium Expanding Barrier expands up to 4 meters.
- Includes additional feet for extra stability.
- Designed for compact easy storage and handling.
- Extremely easy to set up and simple to set up and use.
- They are also powder coated in three popular colour combinations: Black and Yellow, Red and White, and Black and Orange to suit any requirements.
- Expands up to 4 meters.
- Lightweight at only 6.5kg.
- Dimensions when closed: 910(H) x 300(W) x 540(D)mm.
- Aluminium & galvanised steel for a maintenance-free, long-lasting product.