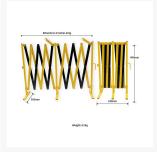

#### Product notes:

- Manufactured using quality lightweight aluminium for stronger durability.
- The new and improved Aluminium Expanding Barrier expands up to 4 meters.
- Includes additional feet for extra stability.
- Designed for compact easy storage and handling.
- Extremely easy to set up and simple to set up and use.
- They are also powder coated in three popular colour combinations: Black and Yellow, Red and White, and Black and Orange to suit any requirements.
- Expands up to 4 meters.
- Lightweight at only 6.5kg.
- Dimensions when closed: 910(H) x 300(W) x 540(D)mm.
- Aluminium & galvanised steel for a maintenance-free, long-lasting product.

## **Additional Information**

| Colour         | Yellow/Black                |
|----------------|-----------------------------|
| Barrier Length | 300mm Expands up to 4metres |
| Barrier Width  | 540mm                       |
| Barrier Height | 910mm                       |
| Barrier Weight | 6.5kg                       |