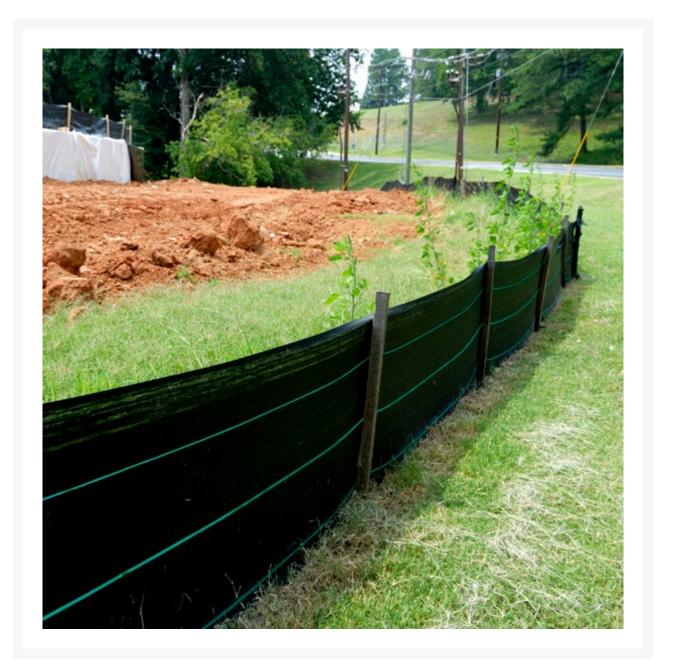

#### Description

Used around construction & landscape sites to control the movement of water and sediment protecting nearby streams, rivers and lakes.

• UV stabilised, constructed from woven polypropylene to prevent fraying.