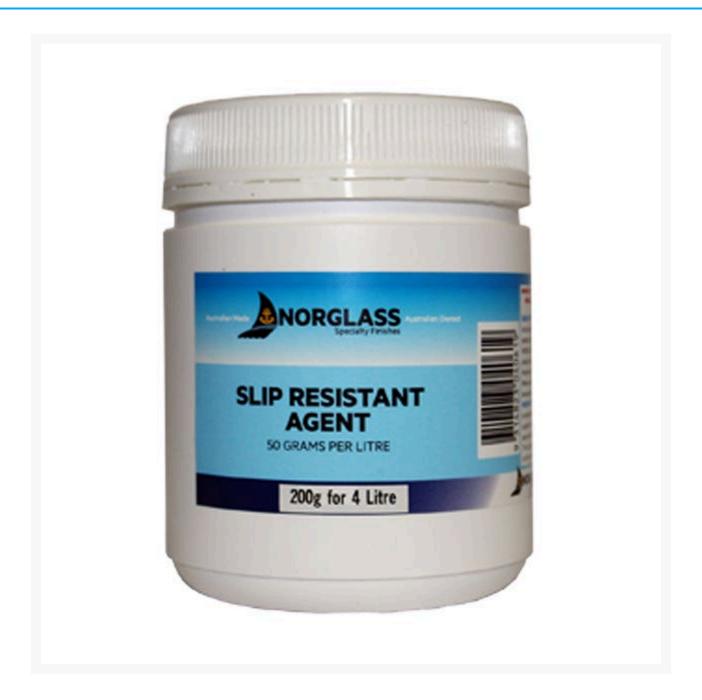

## Slip Resistant Agent

## **Description**

- A plastic, non-settling agent that can be added to most low-gloss paint coatings to increase slip resistance.
- Great to use on stairs, paths, ramps, driveways and around swimming pools.
- Not for use with high-gloss paints. Uniform particle size gives a professional finish to all coatings.
- Can be used in clear satin varnishes and paints to increase traction in the coatings.
- Coverage Notes: 50g per litre of paint and 15g per litre in clear paints.

## **Products in this set**

**50g Slip Resistant Agent (for 1L paint)** 

200g Slip Resistant Agent (for 4L paint)

2