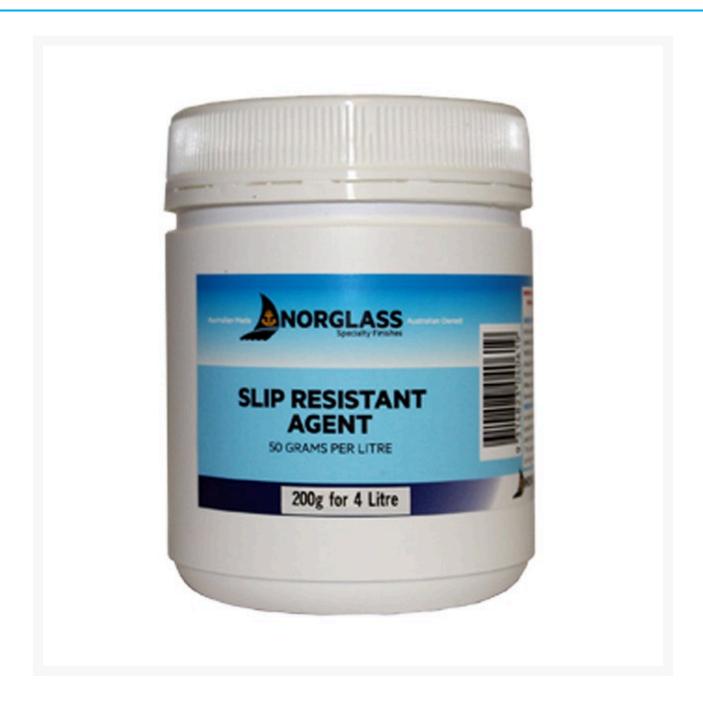

## Slip Resistant Agent

## **Description**

- A plastic, non-settling agent that can be added to most low-gloss paint coatings to increase slip resistance.
- Great to use on stairs, paths, ramps, driveways and around swimming pools.
- Not for use with high-gloss paints. Uniform particle size gives a professional finish to all coatings.
- Can be used in clear satin varnishes and paints to increase traction in the coatings.
- Coverage Notes: 50g per litre of paint and 15g per litre in clear paints.

## **Products in this set**

**50g Slip Resistant Agent (for 1L paint)** 

200g Slip Resistant Agent (for 4L paint)

2