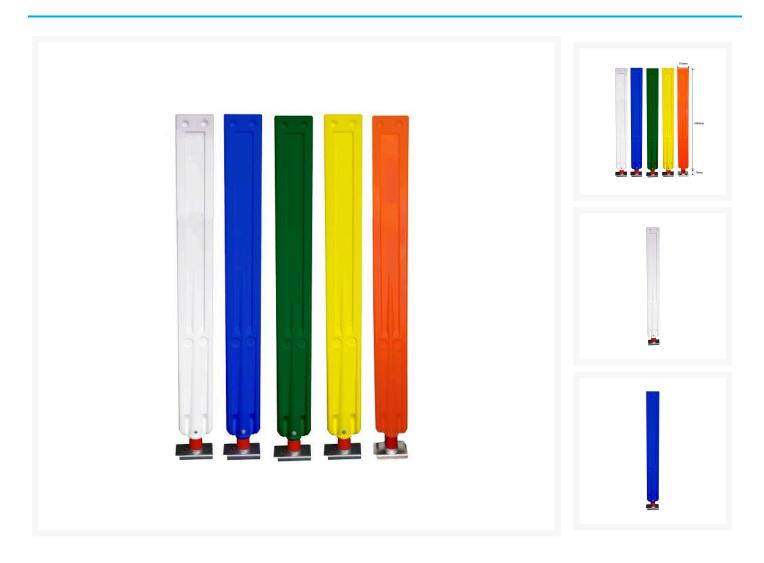

## Flexi360 Marker Posts

## **Description**

- Premium quality HDPE post.
- Manufactured with extremely tough flexible joint means our posts can be hit by cars or be run over and still bounce back.
- Fully compliant to all Australian Standards and Australian State Road Traffic Authority Regulations.
- Post length: 1000mm
- Combine with our **numbers** and **letters** to create markers for Fire Hydrants and other services.
- NOTE: For a usable post, purchase either Surface Mount Inline Plate (for concrete applications) or Picket Driver Anchor (for asphalt and soil applications).
- Made in Australia

## **Product Options**

| Guide Post Colour: | Blue   |
|--------------------|--------|
|                    | Green  |
|                    | Orange |
|                    | White  |
|                    | Yellow |