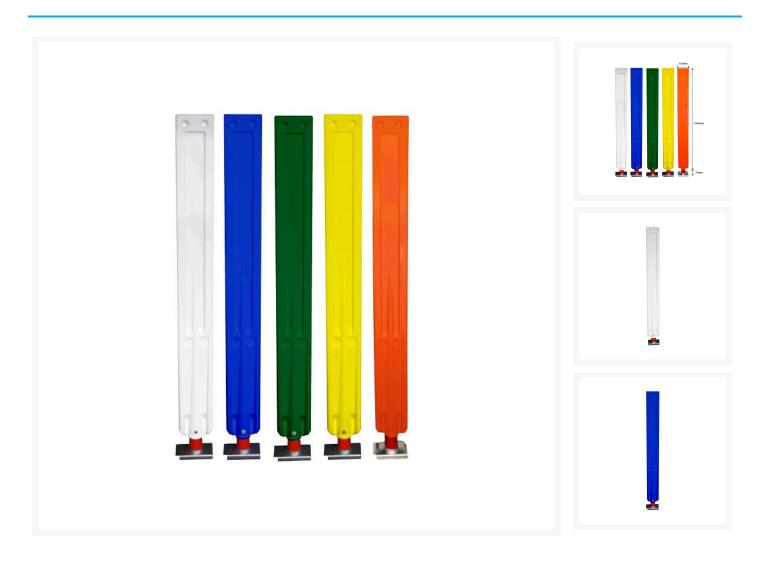

## **Product Images**

## **Description**

- Premium quality HDPE post.
- Manufactured with extremely tough flexible joint means our posts can be hit by cars or be run over and still bounce back.
- Fully compliant to all Australian Standards and Australian State Road Traffic Authority Regulations.
- Post length: 1000mm
- Combine with our **numbers** and **letters** to create markers for Fire Hydrants and other services.
- NOTE: For a usable post, purchase either Surface Mount Inline Plate (for concrete applications) or Picket Driver Anchor (for asphalt and soil applications).
- Made in Australia

## **Product Options**

| Guide Post Colour: | Blue   |
|--------------------|--------|
|                    | Green  |
|                    | Orange |
|                    | White  |
|                    | Yellow |