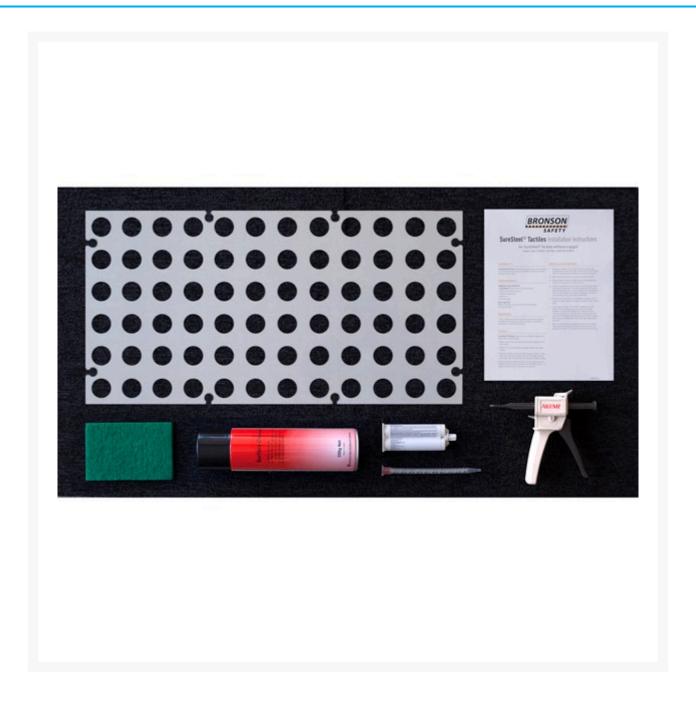

## Kit Contains:

- 600 x 300 x 36mm hole template.
- 8mm masonry drill bit.
- Surface Cleaner.
- Cleaning pad.
- Adhesive applicator gun.
- 1 x 50ml adhesive (covers approx. 100 Tactiles).
- Nozzle to suit adhesive.
- Installation instructions.