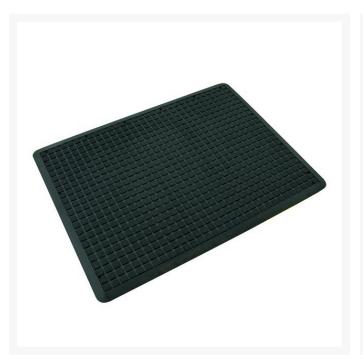

#### **Description**

Ultra-comfortable anti-fatigue mat, ideal for demanding work areas.

- Hardwearing non-slip surface designed for dry or wet areas.
- Drainage channels and small drainage holes keep the surface of the mat dry to prevent slips.
- Manufactured using 50% nitrile rubber providing oil and grease resistant properties.
- Suction cups on the underside assists the mat's adhesion on wet or dry floors.
- Bevelled edges on all sides prevent trips.
- Edges are available in black or high visibility yellow.