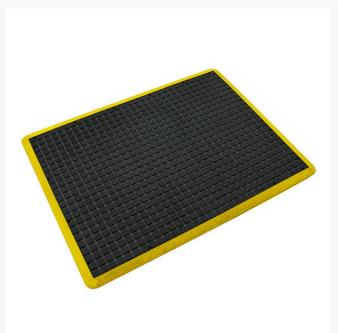

#### **Description**

Ultra-comfortable anti-fatigue mat, ideal for demanding work areas.

- Hardwearing non-slip surface designed for dry or wet areas.
- Drainage channels and small drainage holes keep the surface of the mat dry to prevent slips.
- Manufactured using 50% nitrile rubber providing oil and grease resistant properties.
- Suction cups on the underside assists the mat's adhesion on wet or dry floors.
- Bevelled edges on all sides prevent trips.
- Edges are available in black or high visibility yellow.