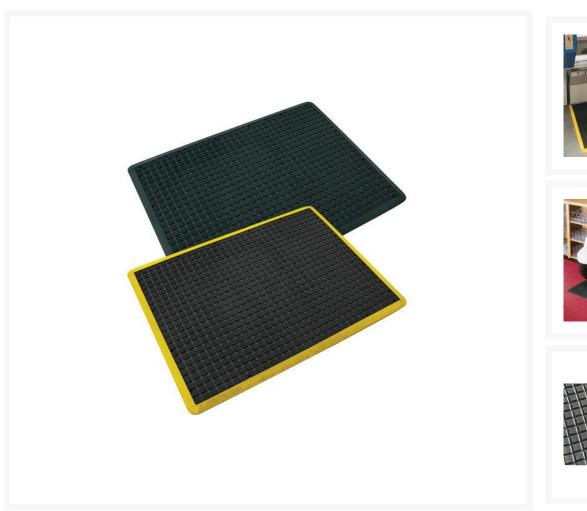

#### **Description**

Ultra-comfortable anti-fatigue mat, ideal for demanding work areas.

- Hardwearing non-slip surface designed for dry or wet areas.
- Drainage channels and small drainage holes keep the surface of the mat dry to prevent slips.
- Manufactured using 50% nitrile rubber providing oil and grease resistant properties.
- Suction cups on the underside assists the mat's adhesion on wet or dry floors.
- Bevelled edges on all sides prevent trips.
- Edges are available in black or high visibility yellow.

## **Product Options**

| Mat Colour: | Black                      |
|-------------|----------------------------|
|             | Black (with Yellow Border) |
| Mat Size:   | 600 x 900mm                |
|             | 900 x 1200mm               |