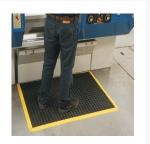

#### **Description**

Ultra-comfortable anti-fatigue mat, ideal for demanding work areas.

- Hardwearing non-slip surface designed for dry or wet areas.
- Drainage channels and small drainage holes keep the surface of the mat dry to prevent slips.
- Manufactured using 50% nitrile rubber providing oil and grease resistant properties.
- Suction cups on the underside assists the mat's adhesion on wet or dry floors.
- Bevelled edges on all sides prevent trips.
- Edges are available in black or high visibility yellow.