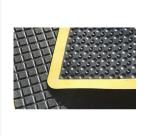

#### **Description**

Ultra-comfortable anti-fatigue mat, ideal for demanding work areas.

- Hardwearing non-slip surface designed for dry or wet areas.
- Drainage channels and small drainage holes keep the surface of the mat dry to prevent slips.
- Manufactured using 50% nitrile rubber providing oil and grease resistant properties.
- Suction cups on the underside assists the mat's adhesion on wet or dry floors.
- Bevelled edges on all sides prevent trips.
- Edges are available in black or high visibility yellow.