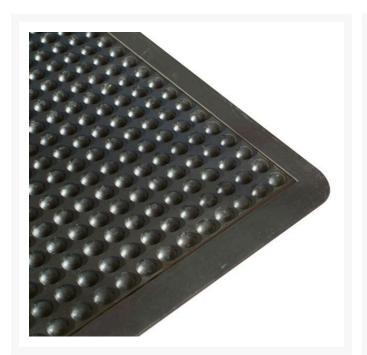

### **Description**

The Ergo Tred Anti-Fatigue Mat features a domed surface ergonomically designed to give maximum comfort and improve circulation.

- Suitable for dry areas or slightly moist areas.
- Bevelled edges on all four sides reduce the risk of trips.
- Available with a yellow safety border on all 4 sides.
- Can be custom made to most shape and size requirements.