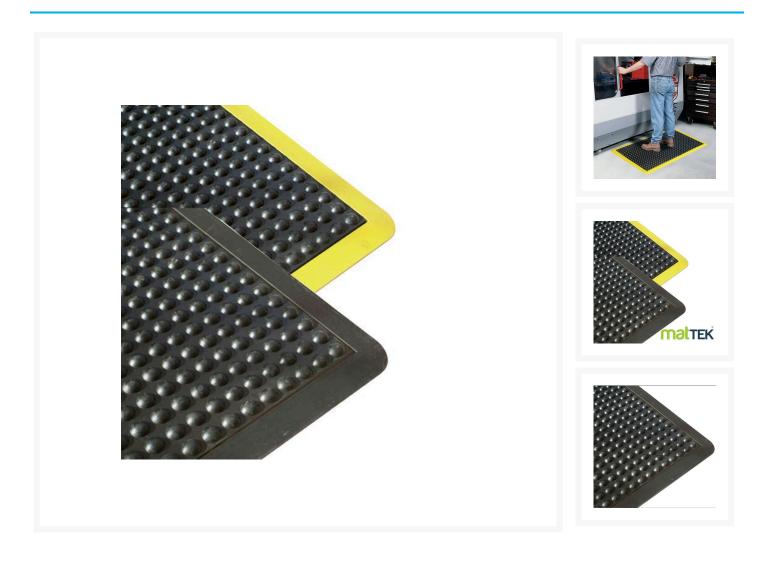

### **Description**

The Ergo Tred Anti-Fatigue Mat features a domed surface ergonomically designed to give maximum comfort and improve circulation.

- Suitable for dry areas or slightly moist areas.
- Bevelled edges on all four sides reduce the risk of trips.
- Available with a yellow safety border on all 4 sides.
- Can be custom made to most shape and size requirements.