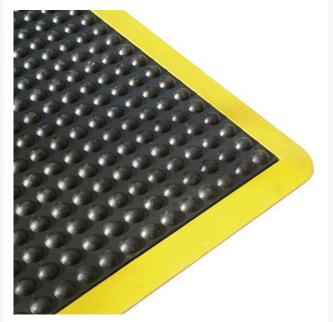

### **Description**

The Ergo Tred Anti-Fatigue Mat features a domed surface ergonomically designed to give maximum comfort and improve circulation.

- Suitable for dry areas or slightly moist areas.
- Bevelled edges on all four sides reduce the risk of trips.
- Available with a yellow safety border on all 4 sides.
- Can be custom made to most shape and size requirements.