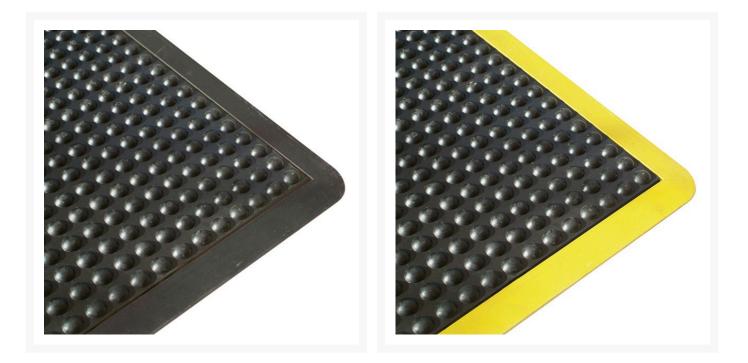

#### Description

The Ergo Tred Anti-Fatigue Mat features a domed surface ergonomically designed to give maximum comfort and improve circulation.

- Suitable for dry areas or slightly moist areas.
- Bevelled edges on all four sides reduce the risk of trips.
- Available with a yellow safety border on all 4 sides.
- Can be custom made to most shape and size requirements.

## **Product Options**

| Mat Colour: | Black                      |
|-------------|----------------------------|
|             | Black (with Yellow Border) |
| Mat Size:   | 600 x 900mm                |
|             | 900 x 1200mm               |