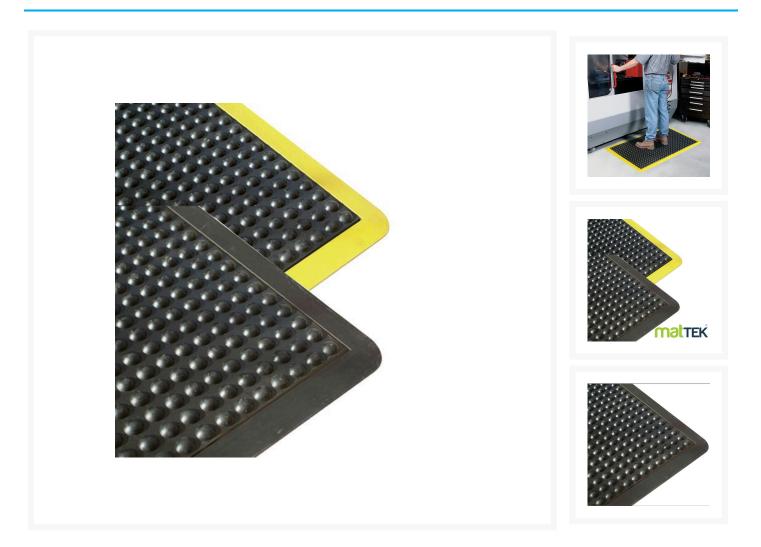

#### Description

The Ergo Tred Anti-Fatigue Mat features a domed surface ergonomically designed to give maximum comfort and improve circulation.

- Suitable for dry areas or slightly moist areas.
- Bevelled edges on all four sides reduce the risk of trips.
- Available with a yellow safety border on all 4 sides.
- Can be custom made to most shape and size requirements.