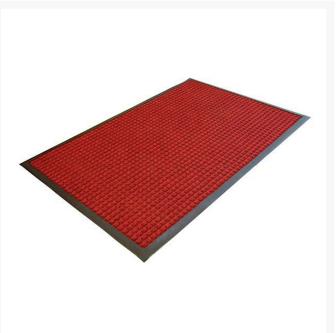

#### **Description**

These Absorba Entrance Mats are Heavy duty, suitable for high-traffic areas.

- A unique gripper pattern on the underside minimises movement on the carpet.
- Raised reinforced dam border traps dirt and moisture to prevent it from being tracked onto your floor.
- Reinforced raised squares prevent the pile from crushing and improve wearability and appearance for the life of the mat.
- Suitable for both indoor and outdoor applications.
- **Note:** Some Blue, Brown and Red Mats are made to order and may have an extra lead time. To confirm availability contact us on 1300 095 701.

# **Product Options**

| Mat Colour: | Blue          |
|-------------|---------------|
|             | Brown         |
|             | Pepper        |
|             | Red           |
| Mat Size:   | 600 x 900mm   |
|             | 860 x 1440mm  |
|             | 860 x 2400mm  |
|             | 860 x 2970mm  |
|             | 1140 x 1690mm |
|             | 1140 x 2400mm |
|             | 1140 x 2970mm |
|             | 1750 x 2400mm |
|             | 1750 x 2920mm |
|             | 1800 x 6045mm |
|             |               |