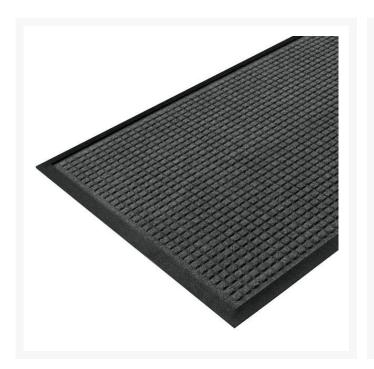

#### **Description**

These Absorba Entrance Mats are Heavy duty, suitable for high-traffic areas.

- A unique gripper pattern on the underside minimises movement on the carpet.
- Raised reinforced dam border traps dirt and moisture to prevent it from being tracked onto your floor.
- Reinforced raised squares prevent the pile from crushing and improve wearability and appearance for the life of the mat.
- Suitable for both indoor and outdoor applications.
- **Note:** Some Blue, Brown and Red Mats are made to order and may have an extra lead time. To confirm availability contact us on 1300 095 701.