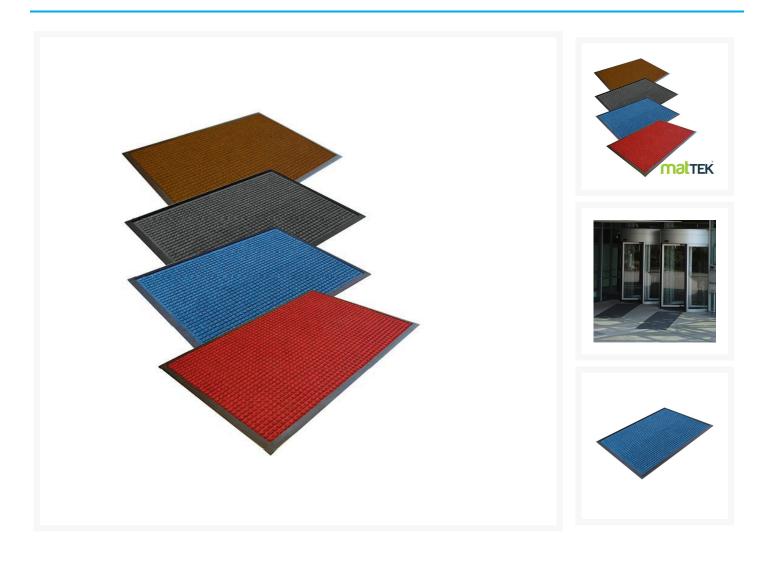

# **Absorba Entrance Mats**

#### **Description**

These Absorba Entrance Mats are Heavy duty, suitable for high-traffic areas.

- A unique gripper pattern on the underside minimises movement on the carpet.
- Raised reinforced dam border traps dirt and moisture to prevent it from being tracked onto your floor.
- Reinforced raised squares prevent the pile from crushing and improve wearability and appearance for the life of the mat.
- Suitable for both indoor and outdoor applications.
- **Note:** Some Blue, Brown and Red Mats are made to order and may have an extra lead time. To confirm availability contact us on 1300 095 701.

# **Product Options**

| Mat Colour: | Blue          |
|-------------|---------------|
|             | Brown         |
|             | Pepper        |
|             | Red           |
| Mat Size:   | 600 x 900mm   |
|             | 860 x 1440mm  |
|             | 860 x 2400mm  |
|             | 860 x 2970mm  |
|             | 1140 x 1690mm |
|             | 1140 x 2400mm |
|             | 1140 x 2970mm |
|             | 1750 x 2400mm |
|             | 1750 x 2920mm |
|             | 1800 x 6045mm |
|             |               |