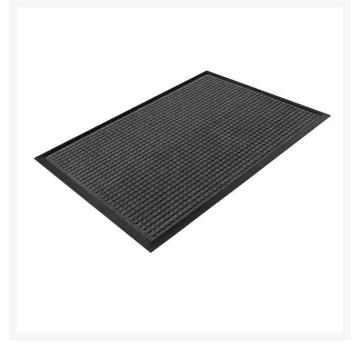

#### **Description**

These Absorba Entrance Mats are Heavy duty, suitable for high-traffic areas.

- A unique gripper pattern on the underside minimises movement on the carpet.
- Raised reinforced dam border traps dirt and moisture to prevent it from being tracked onto your floor.
- Reinforced raised squares prevent the pile from crushing and improve wearability and appearance for the life of the mat.
- Suitable for both indoor and outdoor applications.
- **Note:** Some Blue, Brown and Red Mats are made to order and may have an extra lead time. To confirm availability contact us on 1300 095 701.