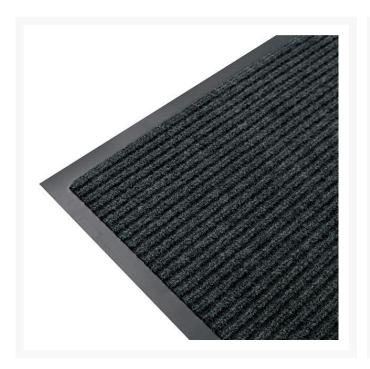

### **Description**

Effective and economical entrance mat for medium traffic entrances.

- Attractive bi-level ribbed construction traps and scrapes dirt.
- Solution-dyed fibres to prevent fading.
- Easy to clean and dries quickly.
- Durable non-skid PVC backing and borders.
- Available in 3 sizes and 6 colours for any application.

## **Product Options**

| Mat Colour: | Blue          |
|-------------|---------------|
|             | Brown         |
|             | Green         |
|             | Grey          |
|             | Pepper        |
|             | Red           |
| Mat Size:   | 600 x 900mm   |
|             | 900 x 1500mm  |
|             | 1200 x 1800mm |