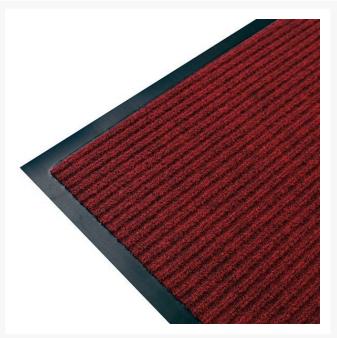

### **Description**

Effective and economical entrance mat for medium traffic entrances.

- Attractive bi-level ribbed construction traps and scrapes dirt.
- Solution-dyed fibres to prevent fading.
- Easy to clean and dries quickly.
- Durable non-skid PVC backing and borders.
- Available in 3 sizes and 6 colours for any application.

## **Product Options**

| Mat Colour: | Blue          |
|-------------|---------------|
|             | Brown         |
|             | Green         |
|             | Grey          |
|             | Pepper        |
|             | Red           |
| Mat Size:   | 600 x 900mm   |
|             | 900 x 1500mm  |
|             | 1200 x 1800mm |