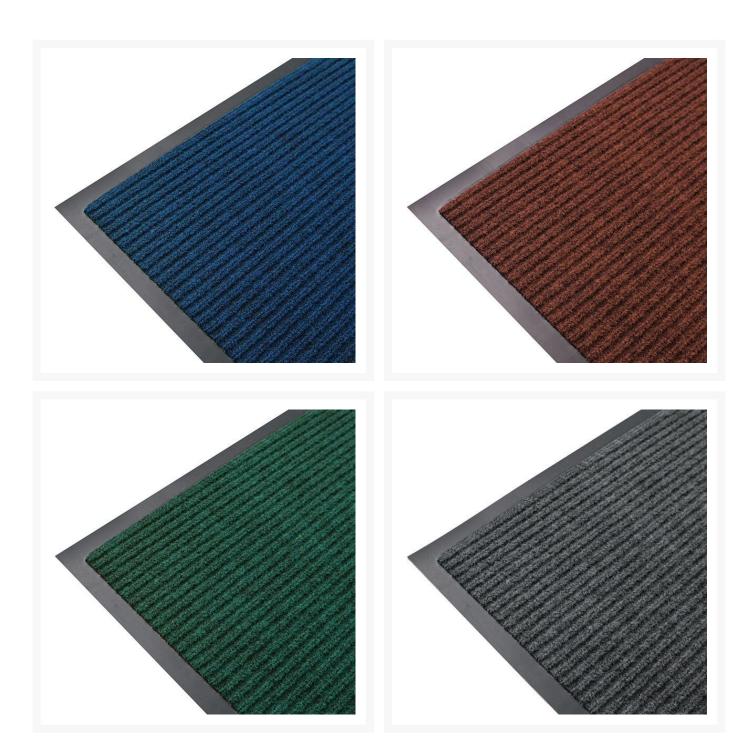

### **Description**

Effective and economical entrance mat for medium traffic entrances.

- Attractive bi-level ribbed construction traps and scrapes dirt.
- Solution-dyed fibres to prevent fading.
- Easy to clean and dries quickly.
- Durable non-skid PVC backing and borders.
- Available in 3 sizes and 6 colours for any application.

## **Product Options**

| Mat Colour: | Blue          |
|-------------|---------------|
|             | Brown         |
|             | Green         |
|             | Grey          |
|             | Pepper        |
|             | Red           |
| Mat Size:   | 600 x 900mm   |
|             | 900 x 1500mm  |
|             | 1200 x 1800mm |