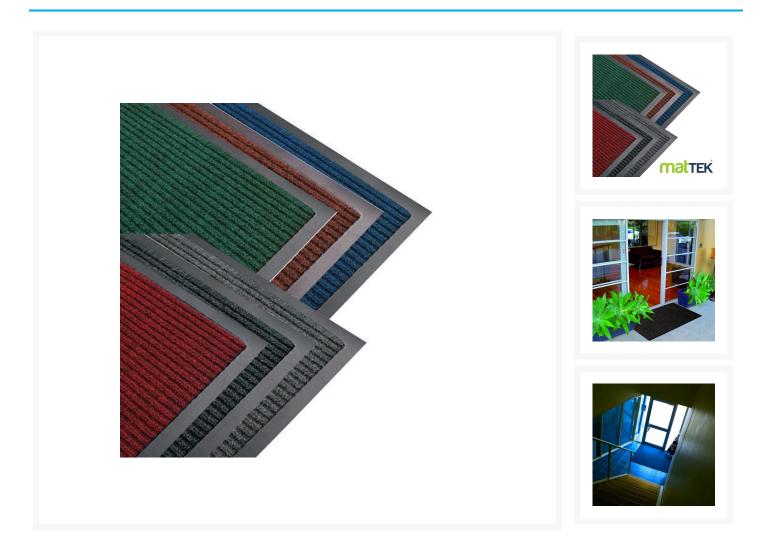

# **Ribbed Entrance Mats**

### **Description**

Effective and economical entrance mat for medium traffic entrances.

- Attractive bi-level ribbed construction traps and scrapes dirt.
- Solution-dyed fibres to prevent fading.
- Easy to clean and dries quickly.
- Durable non-skid PVC backing and borders.
- Available in 3 sizes and 6 colours for any application.

## **Product Options**

| Mat Colour: | Blue          |
|-------------|---------------|
|             | Brown         |
|             | Green         |
|             | Grey          |
|             | Pepper        |
|             | Red           |
| Mat Size:   | 600 x 900mm   |
|             | 900 x 1500mm  |
|             | 1200 x 1800mm |