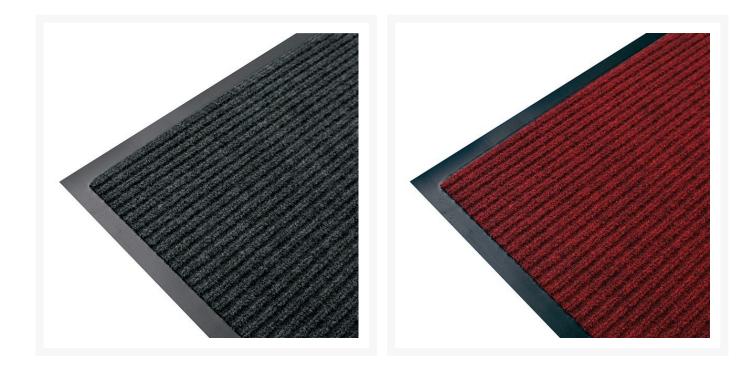

#### Description

Effective and economical entrance mat for medium traffic entrances.

- Attractive bi-level ribbed construction traps and scrapes dirt.
- Solution-dyed fibres to prevent fading.
- Easy to clean and dries quickly.
- Durable non-skid PVC backing and borders.
- Available in 3 sizes and 6 colours for any application.

## **Product Options**

| Mat Colour: | Blue          |
|-------------|---------------|
|             | Brown         |
|             | Green         |
|             | Grey          |
|             | Pepper        |
|             | Red           |
| Mat Size:   | 600 x 900mm   |
|             | 900 x 1500mm  |
|             | 1200 x 1800mm |
|             |               |