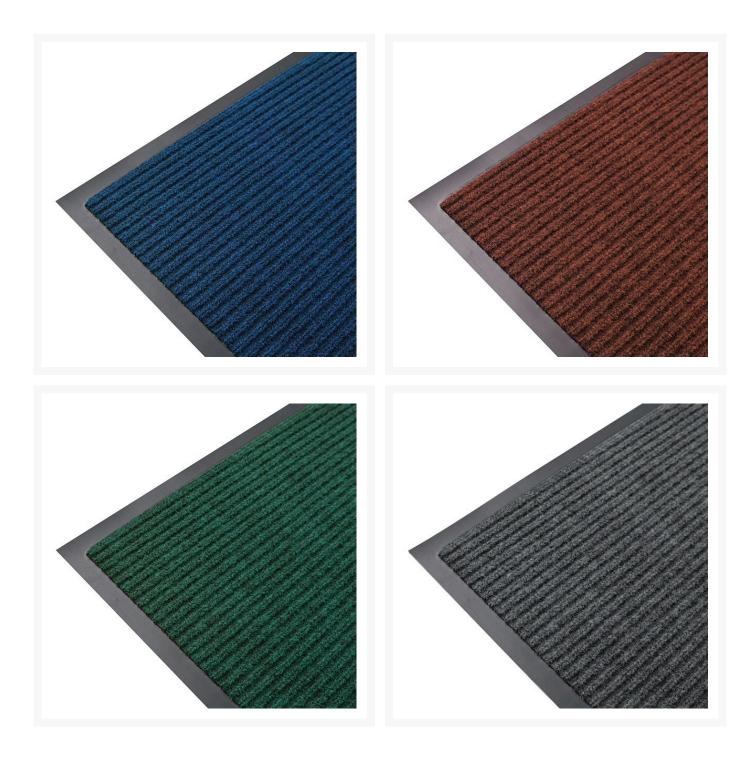

#### Description

Effective and economical entrance mat for medium traffic entrances.

- Attractive bi-level ribbed construction traps and scrapes dirt.
- Solution-dyed fibres to prevent fading.
- Easy to clean and dries quickly.
- Durable non-skid PVC backing and borders.
- Available in 3 sizes and 6 colours for any application.

## **Product Options**

| Mat Colour: | Blue          |
|-------------|---------------|
|             | Brown         |
|             | Green         |
|             | Grey          |
|             | Pepper        |
|             | Red           |
| Mat Size:   | 600 x 900mm   |
|             | 900 x 1500mm  |
|             | 1200 x 1800mm |
|             |               |