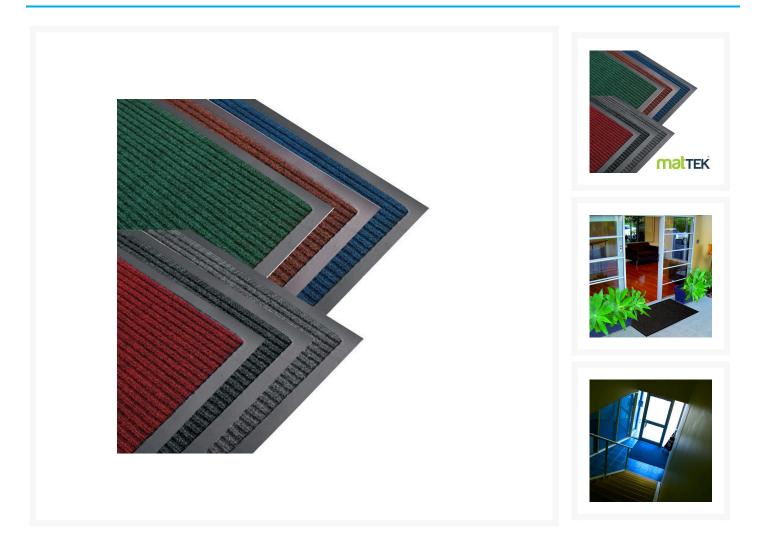

#### Description

Effective and economical entrance mat for medium traffic entrances.

- Attractive bi-level ribbed construction traps and scrapes dirt.
- Solution-dyed fibres to prevent fading.
- Easy to clean and dries quickly.
- Durable non-skid PVC backing and borders.
- Available in 3 sizes and 6 colours for any application.

## **Product Options**

| Mat Colour: | Blue          |
|-------------|---------------|
|             | Brown         |
|             | Green         |
|             | Grey          |
|             | Pepper        |
|             | Red           |
| Mat Size:   | 600 x 900mm   |
|             | 900 x 1500mm  |
|             | 1200 x 1800mm |
|             |               |