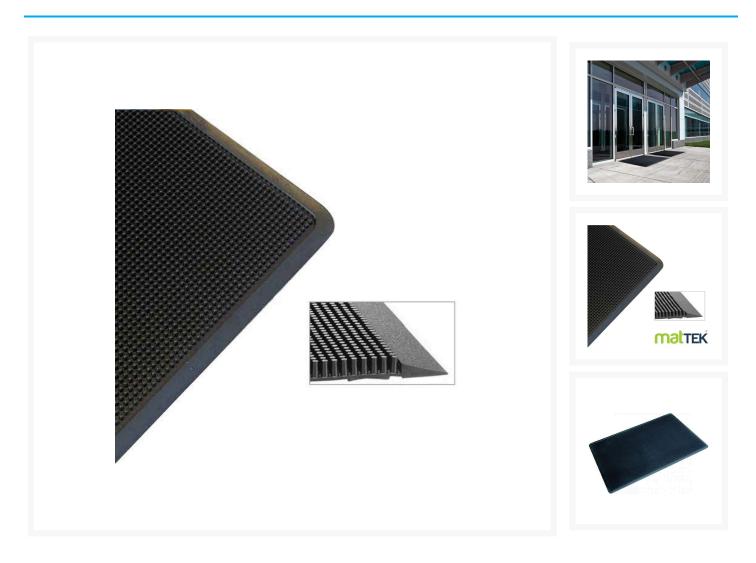

### **Description**

Outdoor entrance mats are designed to scrape dirt and other debris from shoes and trap them in the mat before they enter your facility.

- Rubber outdoor mats also help to prevent falls caused by slippery surfaces at your entrance.
- Reduce cleaning costs by stopping dirt BEFORE it gets inside your building
- Dual purpose as a rubber scraper mat and a drainage mat.
- Easy to clean by simply shaking them out or hosing them off.