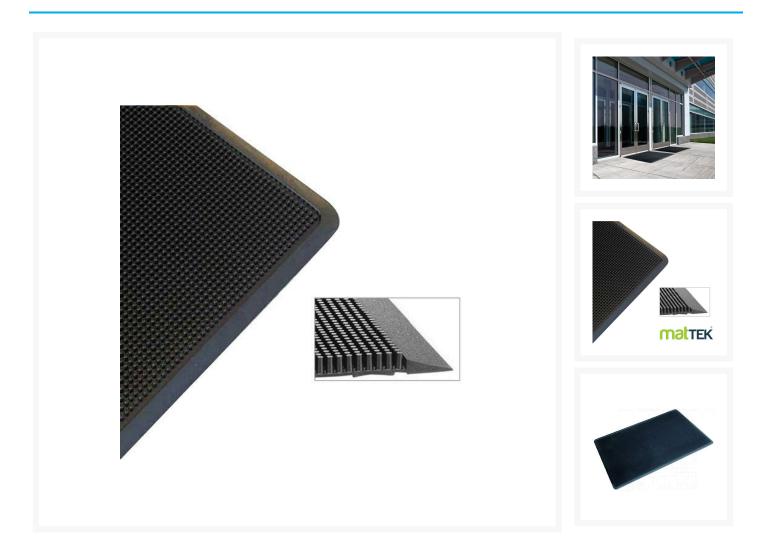

### **Description**

Outdoor entrance mats are designed to scrape dirt and other debris from shoes and trap them in the mat before they enter your facility.

- Rubber outdoor mats also help to prevent falls caused by slippery surfaces at your entrance.
- Reduce cleaning costs by stopping dirt BEFORE it gets inside your building
- Dual purpose as a rubber scraper mat and a drainage mat.
- Easy to clean by simply shaking them out or hosing them off.