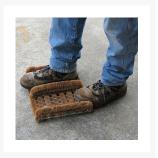

## **Description**

Reduce cleaning costs by stopping dirt BEFORE it gets inside your building.

- The Bottlebrush Boot Scraper Mat cleans both sides and the base of shoes prior to people enter your facility.
- Bottlebrush Scraper Mats also help to prevent falls caused by slippery surfaces at your entrance.
- Manufactured using durable galvanised wire.
- Coir "Bottlebrush" fibres scrub shoes clean.
- Mat Size: 330mm x 320mm