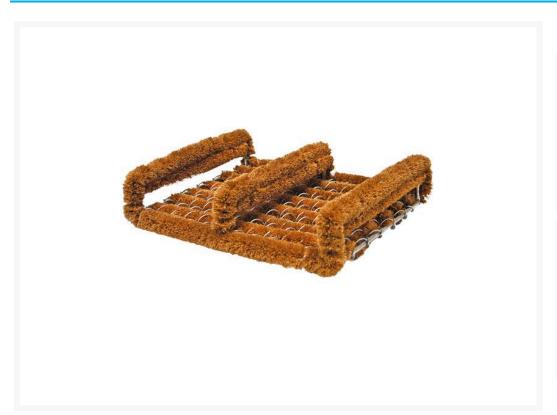

## **Bottlebrush Boot Scraper Mat**

## **Description**

Reduce cleaning costs by stopping dirt BEFORE it gets inside your building.

- The Bottlebrush Boot Scraper Mat cleans both sides and the base of shoes prior to people enter your facility.
- Bottlebrush Scraper Mats also help to prevent falls caused by slippery surfaces at your entrance.
- Manufactured using durable galvanised wire.
- Coir "Bottlebrush" fibres scrub shoes clean.
- Mat Size: 330mm x 320mm