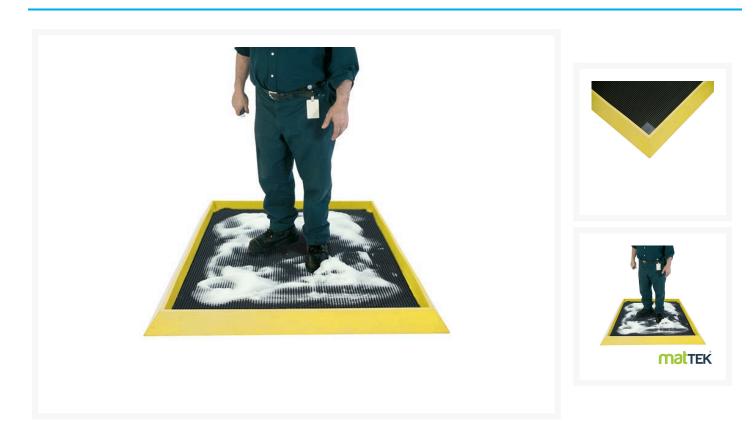

## **Description**

If you are in the business of food processing you should have a foot dip mat at the entrance into your processing area.

- The goal is to disinfect the boot or shoe and kill the bacteria from the warehouse, street or office floor.
- Disinfectant mats are also useful in commercial farms and animal shelters to remove the transfer of disease to and from animals.
- Boot dip mats have walls to contain a disinfectant or detergent and thousands of rubber fingers to scrape dirt and contaminants from the soles of boots.
- Cleans and disinfects boots where cleanliness is of utmost importance
- Mat Dimensions: 980mm x 810mm x 47mm