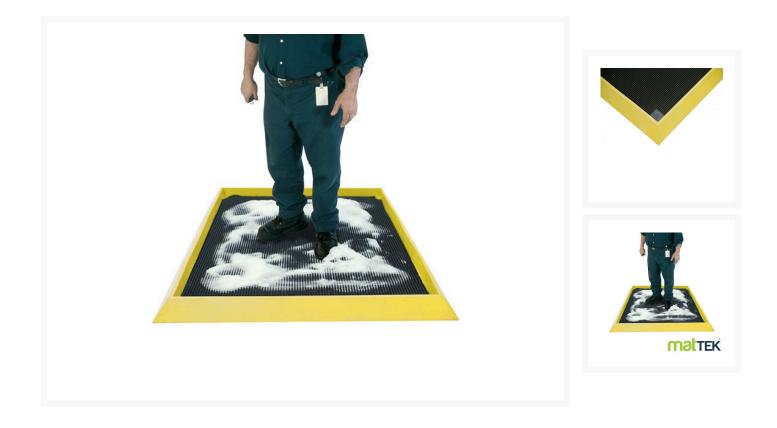

## **Description**

If you are in the business of food processing you should have a foot dip mat at the entrance into your processing area.

- The goal is to disinfect the boot or shoe and kill the bacteria from the warehouse, street or office floor.
- Disinfectant mats are also useful in commercial farms and animal shelters to remove the transfer of disease to and from animals.
- Boot dip mats have walls to contain a disinfectant or detergent and thousands of rubber fingers to scrape dirt and contaminants from the soles of boots.
- Cleans and disinfects boots where cleanliness is of utmost importance
- Mat Dimensions: 980mm x 810mm x 47mm