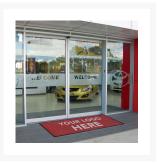

# **Logo Entrance Mats**

#### **Product Images**









### **Description**

Create a professional impression and protect your floors and entrances at the same time with our fully customisable logo printed entrance mats.

- Ideal for entrances, lobbies, foyers, reception areas, and high traffic areas.
- Reinforce brand and company awareness.
- Create a professional first impression.
- Prevent mud, dust and dirt from entering your premises.

• **NOTE:** Standard colours apply. PMS colour matching also available at additional cost.

If you have any questions please contact us on 1300 095 701. Please email us here with your logo when ordering.

#### **Additional Information**

| Brand    | MatTEK®  |
|----------|----------|
| Mat Type | Entrance |

## **Product Options**

| Mat Size: | 600 x 850mm  |
|-----------|--------------|
|           | 85