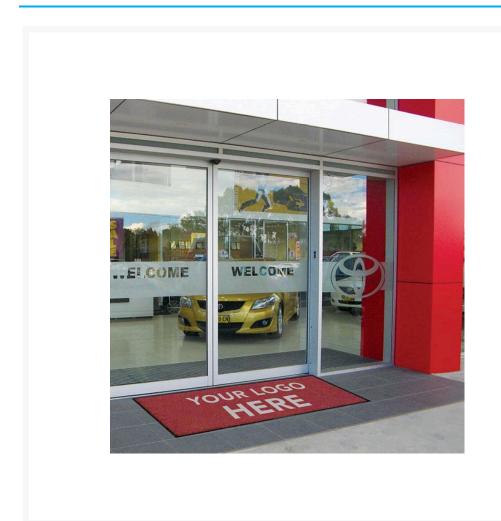

### **Description**

Create a professional impression and protect your floors and entrances at the same time with our fully customisable logo printed entrance mats.

- Ideal for entrances, lobbies, foyers, reception areas, and high traffic areas.
- Reinforce brand and company awareness.
- Create a professional first impression.
- Prevent mud, dust and dirt from entering your premises.