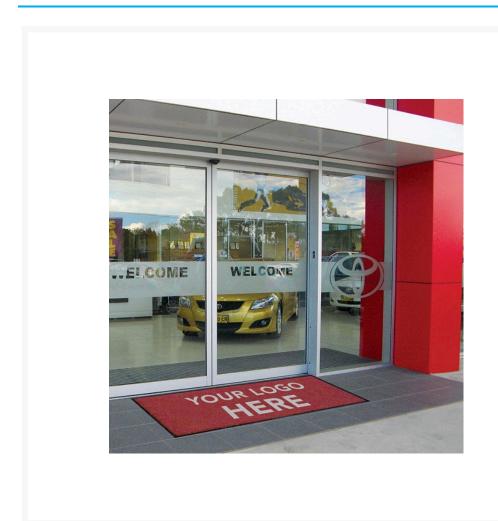

#### **Description**

Create a professional impression and protect your floors and entrances at the same time with our fully customisable logo printed entrance mats.

- Ideal for entrances, lobbies, foyers, reception areas, and high traffic areas.
- Reinforce brand and company awareness.
- Create a professional first impression.
- Prevent mud, dust and dirt from entering your premises.