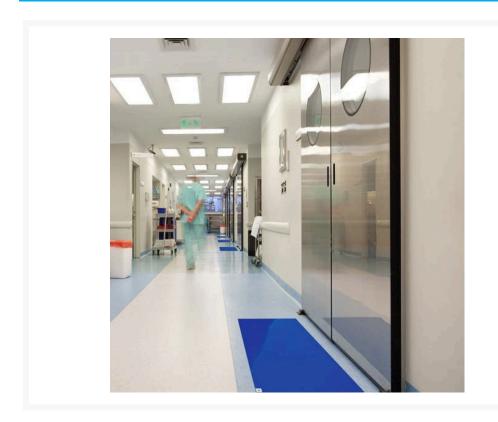

#### **Description**

Reduce dirt and grime tracked into your facility on the shoes of visitors, tradesmen and employees.

- If you are a facility manager, this could save you hundreds of dollars in cleaning fees every year!
- Anti Microbial surface is suitable for clean rooms, laboratories or surgical rooms.
- Easy to use simply peel off the top sheet when the surface loses its tackiness.
- Non-skid backing prevents movement on floors.
- Colours: Choose between Clear or Blue.
- Supplied in a pad of 30 sheets.
- Individual sheets are numbered 1-30. We recommend ordering a replacement when the mat is at sheet number 5 to ensure a replacement arrives in time.