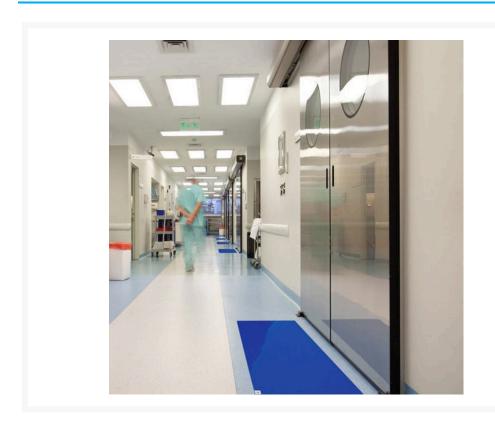

#### **Description**

Reduce dirt and grime tracked into your facility on the shoes of visitors, tradesmen and employees.

- If you are a facility manager, this could save you hundreds of dollars in cleaning fees every year!
- Anti Microbial surface is suitable for clean rooms, laboratories or surgical rooms.
- Easy to use simply peel off the top sheet when the surface loses its tackiness.
- Non-skid backing prevents movement on floors.
- Colours: Choose between Clear or Blue.
- Supplied in a pad of 30 sheets.
- Individual sheets are numbered 1-30. We recommend ordering a replacement when the mat is at sheet number 5 to ensure a replacement arrives in time.

## **Product Options**

| Mat Size:   | 608 x 915mm  |
|-------------|--------------|
|             | 908 x 1132mm |
| Mat Colour: | Blue         |
|             | Clear        |

2