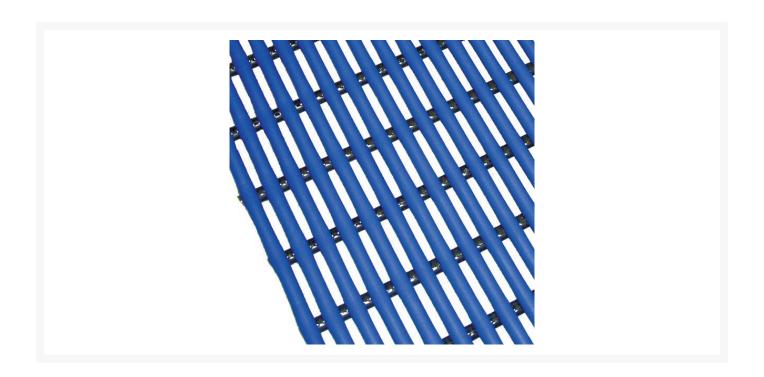

#### **Description**

This Tube Matting is Ideal for use in both indoor and outdoor applications. It is excellent for **wet areas like bars, boats, workshops, swimming pools and, showers.** 

- Easily installed no tools or fixings needed.
- Hardwearing PVC construction resists most chemicals, greases and oils.
- Unique grid surface drains easily keeping the surface dry.
- Helps prevent equipment damage and breakages.
- Contours to the shape of the floor.
- Reduces slips and trips through self-draining design which allows the liquid to flow through and drain away.
- Choose between purchasing a 12 metre roll, or per metre (maximum 12 metres).