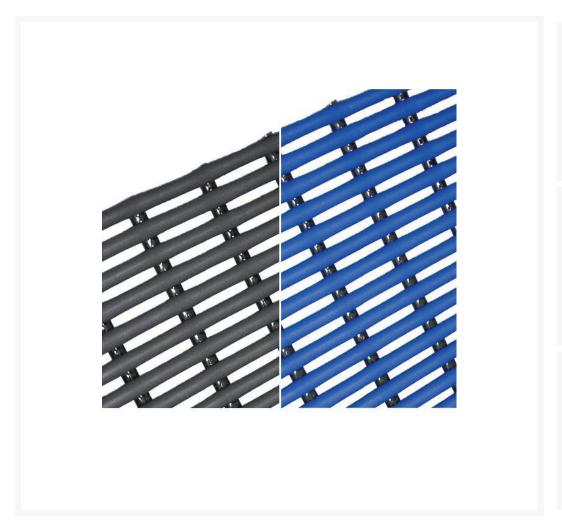

# **Tube Safe Matting**

#### **Description**

This Tube Matting is Ideal for use in both indoor and outdoor applications. It is excellent for **wet areas like bars, boats, workshops, swimming pools and, showers.** 

- Easily installed no tools or fixings needed.
- Hardwearing PVC construction resists most chemicals, greases and oils.
- Unique grid surface drains easily keeping the surface dry.
- Helps prevent equipment damage and breakages.
- Contours to the shape of the floor.
- Reduces slips and trips through self-draining design which allows the liquid to flow through and drain away.
- Choose between purchasing a 12 metre roll, or per metre (maximum 12 metres).

## **Product Options**

| Mat Colour: | Black             |
|-------------|-------------------|
|             | Blue              |
| Mat Size:   | 900mm (per metre) |
|             | 900mm x 12m       |