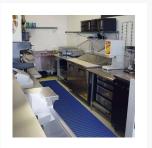

#### **Description**

This Tube Matting is Ideal for use in both indoor and outdoor applications. It is excellent for **wet areas like bars, boats, workshops, swimming pools and, showers.** 

- Easily installed no tools or fixings needed.
- Hardwearing PVC construction resists most chemicals, greases and oils.
- Unique grid surface drains easily keeping the surface dry.
- Helps prevent equipment damage and breakages.
- Contours to the shape of the floor.
- Reduces slips and trips through self-draining design which allows the liquid to flow through and drain away.
- Choose between purchasing a 12 metre roll, or per metre (maximum 12 metres).