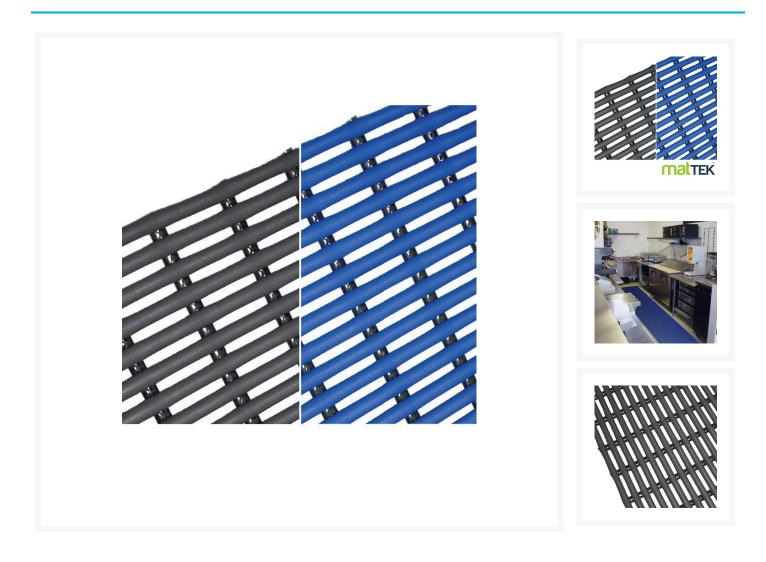

#### Description

This Tube Matting is Ideal for use in both indoor and outdoor applications. It is excellent for **wet areas like bars, boats, workshops, swimming pools and, showers.** 

- Easily installed no tools or fixings needed.
- Hardwearing PVC construction resists most chemicals, greases and oils.
- Unique grid surface drains easily keeping the surface dry.
- Helps prevent equipment damage and breakages.
- Contours to the shape of the floor.
- Reduces slips and trips through self-draining design which allows the liquid to flow through and drain away.
- Choose between purchasing a 12 metre roll, or per metre (maximum 12 metres).

## **Product Options**

| Mat Colour: | Black             |
|-------------|-------------------|
|             | Blue              |
| Mat Size:   | 900mm (per metre) |
|             | 900mm x 12m       |