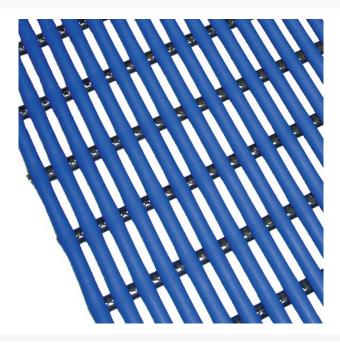

#### Description

This Tube Matting is Ideal for use in both indoor and outdoor applications. It is excellent for **wet areas like bars, boats, workshops, swimming pools and, showers.** 

- Easily installed no tools or fixings needed.
- Hardwearing PVC construction resists most chemicals, greases and oils.
- Unique grid surface drains easily keeping the surface dry.
- Helps prevent equipment damage and breakages.
- Contours to the shape of the floor.
- Reduces slips and trips through self-draining design which allows the liquid to flow through and drain away.
- Choose between purchasing a 12 metre roll, or per metre (maximum 12 metres).

## **Product Options**

| Mat Colour: | Black             |
|-------------|-------------------|
|             | Blue              |
| Mat Size:   | 900mm (per metre) |
|             | 900mm x 12m       |