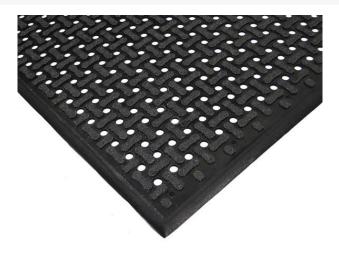

# Comfort Clean Wet Area Mats -Black

### Description

These comfort clean wet area mats are an ideal option for dry or light wet areas.

- Made from 100% Nitrile Rubber resistant to greases and oils.
- Raised lugs provide excellent traction and also keeps mat surface dry.
- Closed cell "sponge" formula, makes mat comfortable.
- Holed option for wet areas.
- Bevelled edges for added safety.
- Machine washable.

## **Additional Information**

Brand

MatTEK®

Mat Type

Wet Area

# **Product Options**

| Mat Size: | 570 x 850mm  |
|-----------|--------------|
|           | 850 x 2700mm |
|           | 850 x 1440mm |