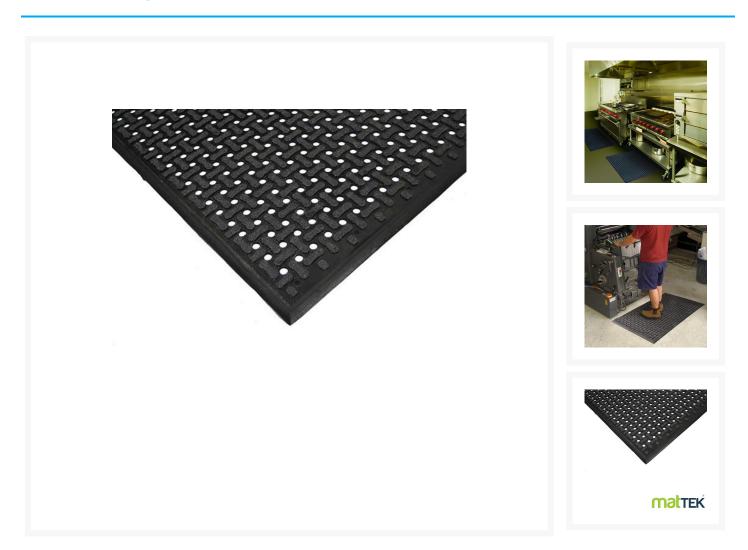

# Comfort Clean Wet Area Mats -Black

### Description

These comfort clean wet area mats are an ideal option for dry or light wet areas.

- Made from 100% Nitrile Rubber resistant to greases and oils.
- Raised lugs provide excellent traction and also keeps mat surface dry.
- Closed cell "sponge" formula, makes mat comfortable.
- Holed option for wet areas.
- Bevelled edges for added safety.
- Machine washable.

## **Additional Information**

Brand

MatTEK®

Mat Type

Wet Area

# **Product Options**

| Mat Size: | 570 x 850mm  |
|-----------|--------------|
|           | 850 x 2700mm |
|           | 850 x 1440mm |