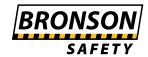

#### **Description**

Safety Cushion Wet Area Mats are a popular and versatile general purpose safety mat.

- The raised surface pattern provides a high level of traction reducing slips.
- Lugs on the underside allow liquid to flow out from under the mat, keeping the surface dry.
- Bevelled edges on all four sides reduce the chance of trips and falls.
- Terracotta mats include a grease resistant formula makes them ideal for greasy environments.

## **Product Options**

| Mat Colour: | Black                      |
|-------------|----------------------------|
|             | Black (with Yellow Border) |
|             | Terracotta                 |
| Mat Size:   | 600 x 900mm                |
|             | 900 x 1500mm               |