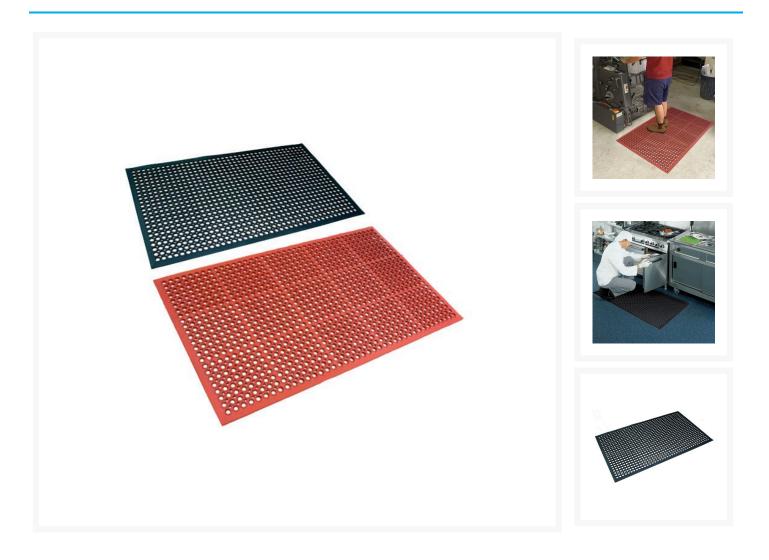

#### **Description**

Safety Cushion Wet Area Mats are a popular and versatile general purpose safety mat.

- The raised surface pattern provides a high level of traction reducing slips.
- Lugs on the underside allow liquid to flow out from under the mat, keeping the surface dry.
- Bevelled edges on all four sides reduce the chance of trips and falls.
- Terracotta mats include a grease resistant formula makes them ideal for greasy environments.

## **Product Options**

| Mat Colour: | Black                      |
|-------------|----------------------------|
|             | Black (with Yellow Border) |
|             | Terracotta                 |
| Mat Size:   | 600 x 900mm                |
|             | 900 x 1500mm               |