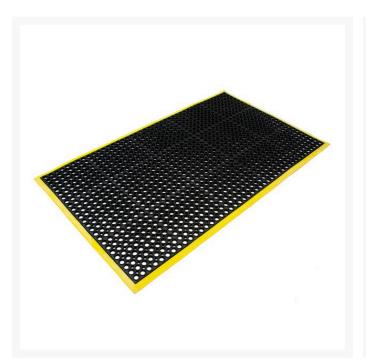

#### **Description**

Safety Cushion Wet Area Mats are a popular and versatile general purpose safety mat.

- The raised surface pattern provides a high level of traction reducing slips.
- Lugs on the underside allow liquid to flow out from under the mat, keeping the surface dry.
- Bevelled edges on all four sides reduce the chance of trips and falls.
- Terracotta mats include a grease resistant formula makes them ideal for greasy environments.

## **Product Options**

| Mat Colour: | Black                      |
|-------------|----------------------------|
|             | Black (with Yellow Border) |
|             | Terracotta                 |
| Mat Size:   | 600 x 900mm                |
|             | 900 x 1500mm               |