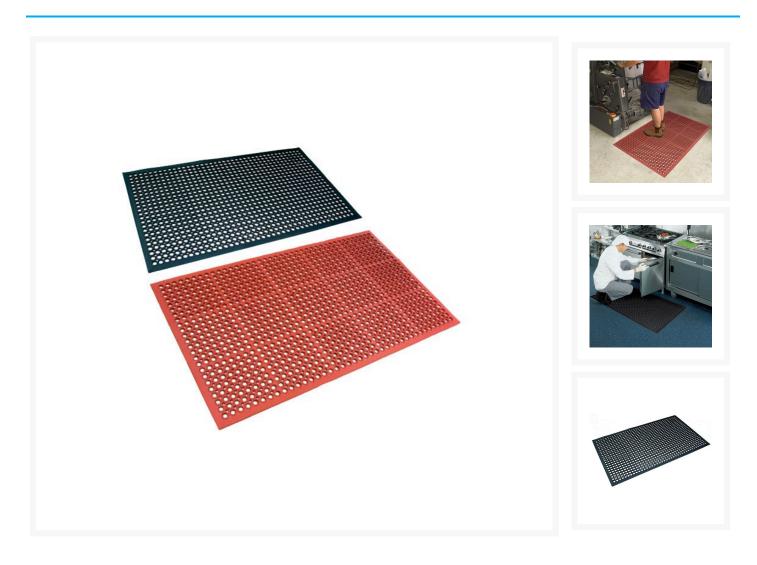

#### **Description**

Safety Cushion Wet Area Mats are a popular and versatile general purpose safety mat.

- The raised surface pattern provides a high level of traction reducing slips.
- Lugs on the underside allow liquid to flow out from under the mat, keeping the surface dry.
- Bevelled edges on all four sides reduce the chance of trips and falls.
- Terracotta mats include a grease resistant formula makes them ideal for greasy environments.

## **Product Options**

| Mat Colour: | Black                      |
|-------------|----------------------------|
|             | Black (with Yellow Border) |
|             | Terracotta                 |
| Mat Size:   | 600 x 900mm                |
|             | 900 x 1500mm               |